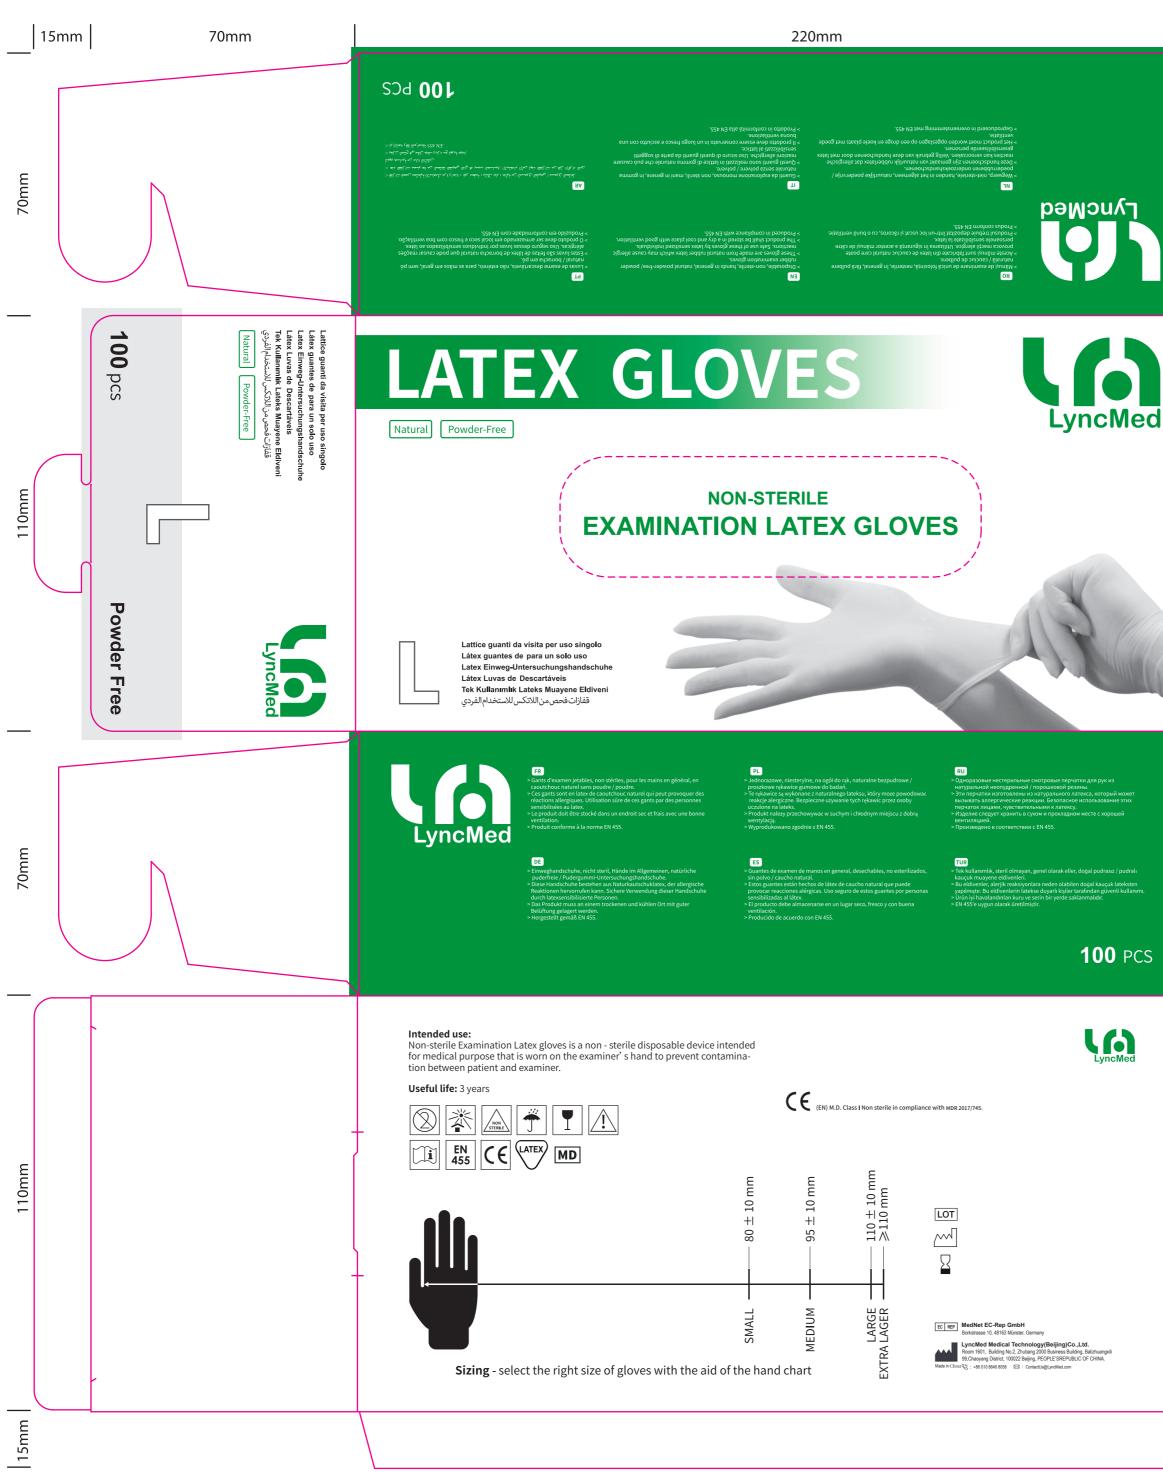

乳胶手套 无粉 内盒 20\*12\*7cm

材质:白卡 400g

355C BLACK CMYK(0,0,0,10) Pantone7541C

|   | 70mm                                                                                                                                                                                                                                                          | 15mm |
|---|---------------------------------------------------------------------------------------------------------------------------------------------------------------------------------------------------------------------------------------------------------------|------|
|   |                                                                                                                                                                                                                                                               |      |
| b | s 9716055420014                                                                                                                                                                                                                                               |      |
|   | Lattice guanti da visita per uso singolo<br>Látex guantes de para un solo uso<br>Látex Einweg-Untersuchungshandschuhe<br>Látex Luvas de Descartáveis<br>Tek Kullanmik Lateks Muayene Eldiveni<br>تقازات فحص من اللاتكس لاستخدام الفردي<br>Natural Powder-Free |      |
|   |                                                                                                                                                                                                                                                               |      |
| - |                                                                                                                                                                                                                                                               |      |
|   | _                                                                                                                                                                                                                                                             |      |