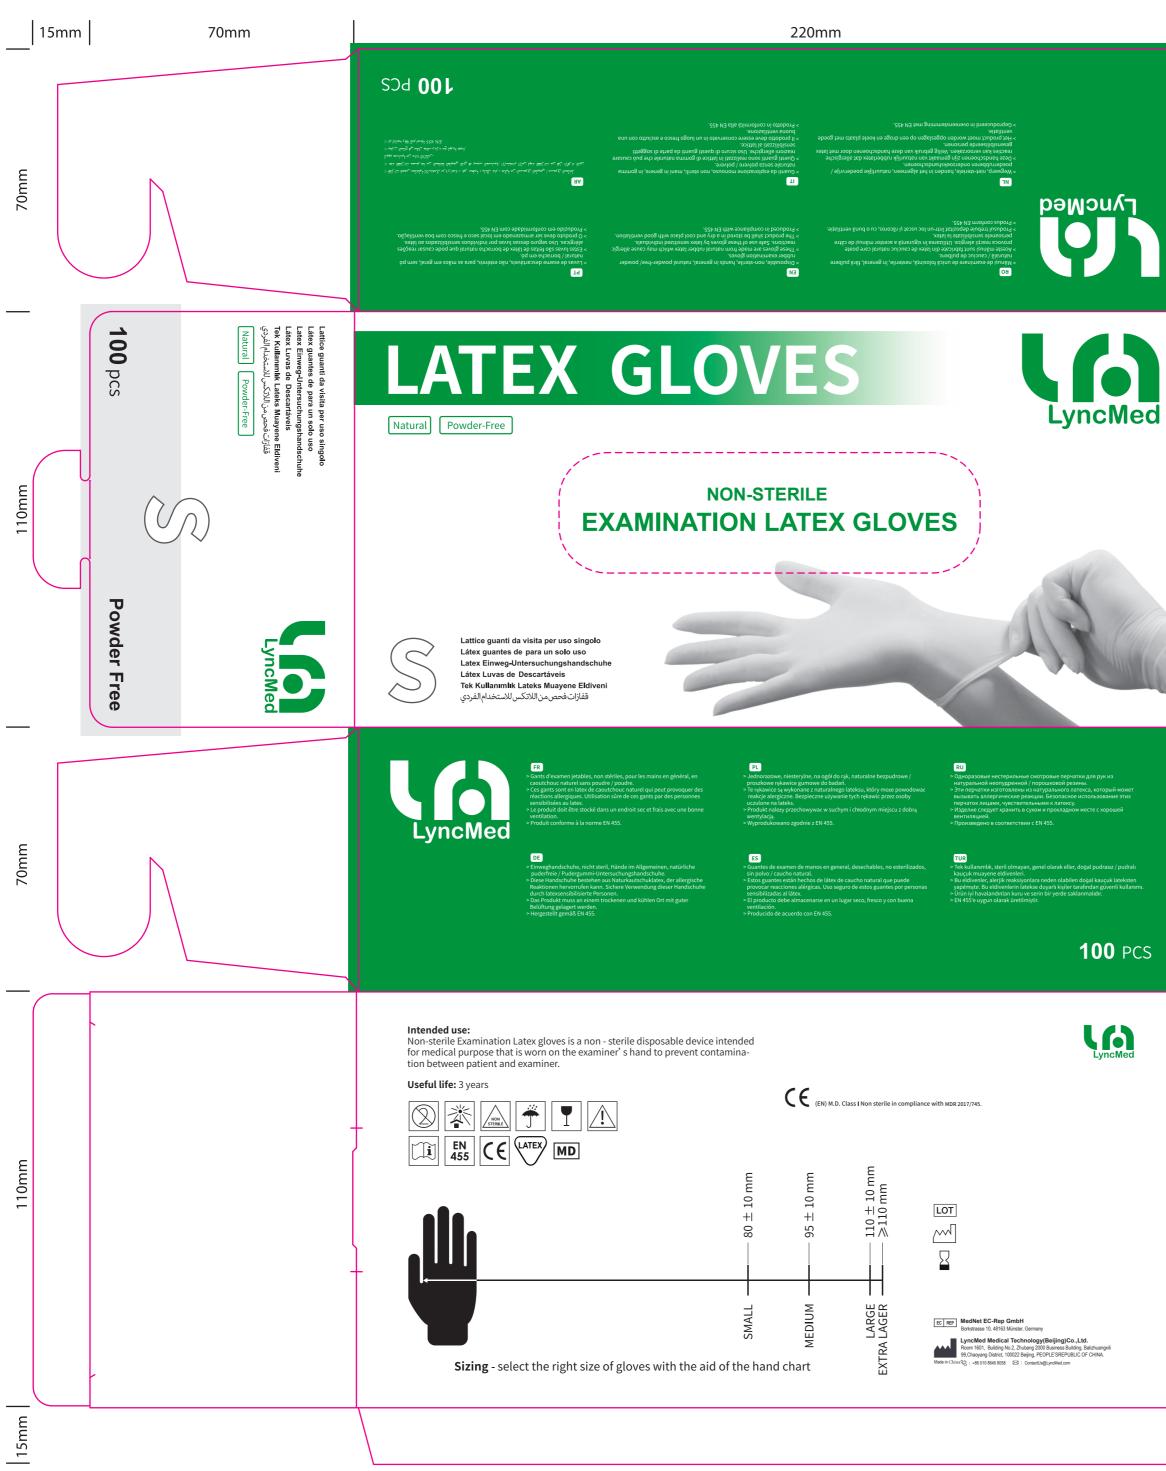

乳胶手套 无粉 内盒 20\*12\*7cm

材质:白卡 400g

355C BLACK CMYK(0,0,0,10) Pantone7541C

|    | 70mm                                                                                                                                                                                                                                                           | 15mm    |
|----|----------------------------------------------------------------------------------------------------------------------------------------------------------------------------------------------------------------------------------------------------------------|---------|
|    |                                                                                                                                                                                                                                                                |         |
| b  | e 1977 16005 4,700007                                                                                                                                                                                                                                          |         |
|    | Lattice guanti da visita per uso singolo<br>Látex guantes de para un solo uso<br>Látex Einveg-Untersuchungshandschuhe<br>Látex Luvas de Descartáveis<br>Tek Kultanmik Lateks Muayene Eldiveni<br>قذازات فحص من الانتكس للاستخدام الفردي<br>Natural Powder-Free | cont no |
|    |                                                                                                                                                                                                                                                                |         |
| -( |                                                                                                                                                                                                                                                                |         |
|    |                                                                                                                                                                                                                                                                |         |