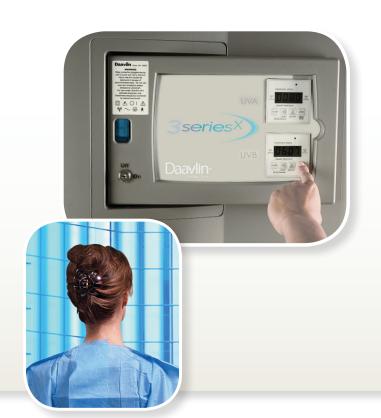

## **Accurate and Reliable**

- Daavlin's Flex integrating dosimetry system has a built-in meter which measures energy output in real time as the treatment is progressing.
- Dosimetry ensures the delivery of the exact dose, regardless of factors which may influence output such as lamp age, room temperature or line voltage.
- Power output and lamp age can be displayed at the touch of a button.