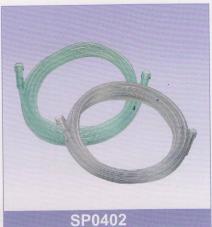

Double-hole Nasal Oxygen Cannula Tube: 2 meters (7 ft) Size: L(Adult), M(Pediatric), S(Infant), Color: light green, clear

Oxygen Connection Tubing Length: 1.8m, 2.0m, 2.2m, 2.5m etc Color: light green, clear