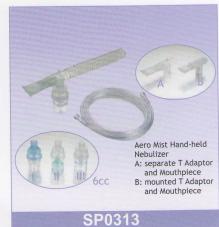

Coaxial Corrugated Breathing Circuit Size: Adult Tube length: 1.2m, 1.6m, 1.8m, 3m etc

Smoothbore Corrugated Breathing Set Size: Pediatric, Adult Tube length: 1.2m, 1.6m, 1.8m, 3m etc

Nebulizer With Mouthpiece & T Adaptor (Separate & Mounted) With 15cm Smoothbore Tube 2 meters (7 ft)