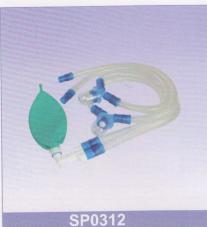

Coaxial Corrugated Breathing Circuit Size: Adult Tube length: 1.2m, 1.6m, 1.8m, 3m etc

Smoothbore Corrugated Breathing Set Size: Pediatric, Adult Tube length: 1.2m, 1.6m, 1.8m, 3m etc

Nebulizer With Mouthpiece & T Adaptor (Separate & Mounted) With 15cm Smoothbore Tube 2 meters (7 ft)