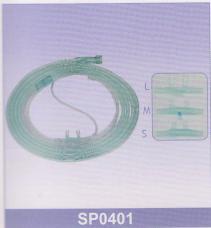

Double-hole Nasal Oxygen Cannula Tube: 2 meters (7 ft) Size: L(Adult), M(Pediatric), S(Infant), Color: light green, clear

Oxygen Connection Tubing Length: 1.8m, 2.0m, 2.2m, 2.5m etc Color: light green, clear