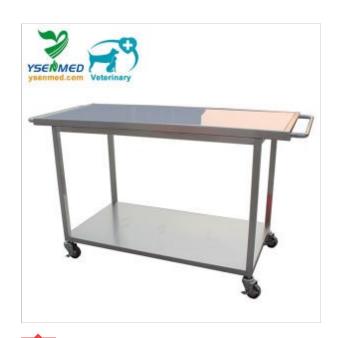

## Ysvet1360 Hospital Animal Stainless Steel Veterinary Trolley Table Pet Stretcher

| Reference FOB Price: | To Be Negotiated |
|----------------------|------------------|
| Min. Order:          | 1 Set            |
| Condition:           | New              |
| Color:               | Grey             |
| Tiers:               | 1 Tier           |
| Material:            | Steel            |
| Usage:               | Dog              |
| Materials:           | Stainless Steel  |

## **Product Description**

Hospital animal stainless steel veterinary trolley table pet stretcher YSVET1360

Made of quality 304 stainless steel

Size:large 1360\*600\*850mm

With detachable table top and silent castors.