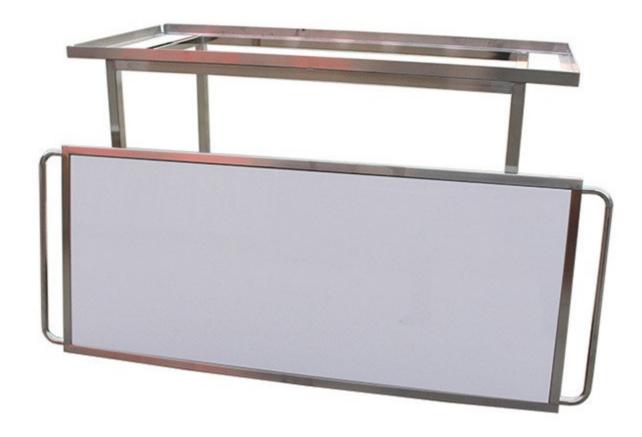

## **Product Description**

Hospital animal stainless steel veterinary trolley table pet stretcher YSVET1360

Made of quality 304 stainless steel

Size:large 1360\*600\*850mm

With detachable table top and silent castors.