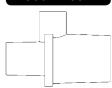

#### 900MR536

### **Probe and Thermometer Housing**

- 22mm F to 22mm M/ 15mm F
- Available as single item