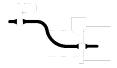

# 900MR145

#### **Infant Y-Piece**

- Pressure Port
- Circuit connections 10mm M
- Patient connection 15mm F
- Includes 900MR147 pressure elbow and 900MR144 luer port plug