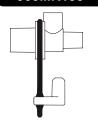

#### 900MR156

#### **Temperature Probe Housing - Dräger**

- 11mm M to 11mm M
- Available as single item