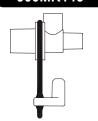

# 900MR146

#### **Temperature Probe Housing**

- 10mm M to 15mm M/ 10mm F
- Available as single item, 100
- 900MR146C = 100