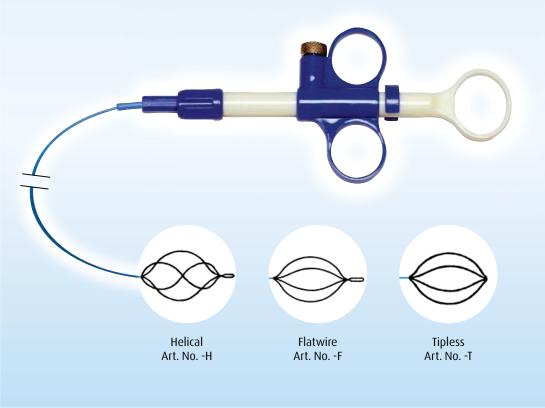

## **Biliary Stone Retrieval Basket**

Nitinol Basket – Monofilament Easy dismantling

## Not for Lithotripsy

| Art. No.   | Sheath Ø<br>(Fr/CH) |                    | Working Length<br>(cm) |
|------------|---------------------|--------------------|------------------------|
| SE 3-4-220 | 3 (1mm)             | 4 Wires per Basket | 220                    |