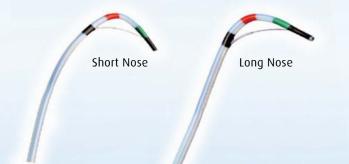

## **Sphincterotome**

Papillotome triple lumen - with cutting wire - tapered tip

## Used for endoscopic cannulation of biliary ductal system and sphincterotomy

Cutting Wire S.S. Monofilament Guidewire compatibility 0.035" Protective insulation sheath, unique protective feature for endoscope Active Cord available separately

| Art. No.      | Productname | Working Length<br>(cm) | Tip Length<br>(mm) | Total Loop<br>(mm) | Remarks       |
|---------------|-------------|------------------------|--------------------|--------------------|---------------|
| SSPH-SN-20    | Short Nose  | 200                    | 5.0                | 20                 | Insulated     |
| SSPH-SN-25    | Short Nose  | 200                    | 5.0                | 25                 | Insulated     |
| SSPH-SN-30    | Short Nose  | 200                    | 5.0                | 30                 | Insulated     |
|               |             |                        |                    |                    |               |
| SSPH-SN-NI-20 | Short Nose  | 200                    | 5.0                | 20                 | non Insulated |
| SSPH-SN-NI-25 | Short Nose  | 200                    | 5.0                | 25                 | non Insulated |
| SSPH-SN-NI-30 | Short Nose  | 200                    | 5.0                | 30                 | non Insulated |
|               |             |                        |                    |                    |               |
| SSPH-LN-20    | Long Nose   | 200                    | 8.0                | 20                 | Insulated     |
| SSPH-LN-25    | Long Nose   | 200                    | 8.0                | 25                 | Insulated     |
| SSPH-LN-30    | Long Nose   | 200                    | 8.0                | 30                 | Insulated     |
|               |             |                        |                    |                    |               |
| SSPH-LN-NI-20 | Long Nose   | 200                    | 8.0                | 20                 | non Insulated |
| SSPH-LN-NI-25 | Long Nose   | 200                    | 8.0                | 25                 | non Insulated |
| SSPH-LN-NI-30 | Long Nose   | 200                    | 8.0                | 30                 | non Insulated |
|               | -           |                        |                    |                    |               |