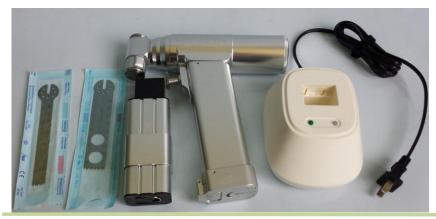

# 2. Standard configuration

One saw unit

One charger

Two batteries

Two aspetic battery transfer rings

Three oscillating saw blades

One instruction manual

One Aluminum case

Battery of 14.4V

Charger

Address/Tel/Fax: No.33, EastWanchun Road, Wuhu Economic & Technology Development Zone, Wuhu Anhui China;

Tel: 86-553-2672511 Fax: 86-553-2672510 Cellphone: +86 13675533452 Contact person: Amy Xi