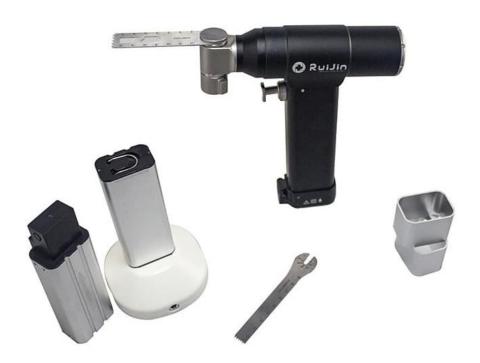

# 2. Standard configuration

One saw unit

One charger

Two batteries

Two aspetic battery transfer rings

Three oscillating saw blades

One instruction manual

One Aluminum case

### Total set:

Address/Tel/Fax: No.33, EastWanchun Road, Wuhu Economic & Technology Development

Zone, Wuhu Anhui China;

Tel: 86-553-2672511 Fax: 86-553-2672510 Cellphone: +86 13675533452 Contact person: Amy Xi