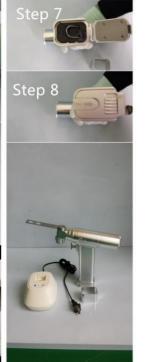

# 2. Standard configuration

One saw unit

One charger

Two batteries

Two aspetic battery transfer rings

Three oscillating saw blades

One instruction manual

One Aluminum case