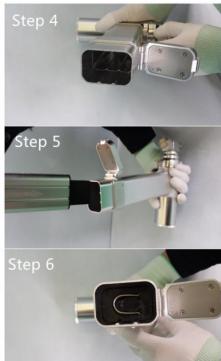

# 2. Standard configuration

One saw unit

One charger

Two batteries

Two aspetic battery transfer rings

Three oscillating saw blades

One instruction manual

One Aluminum case