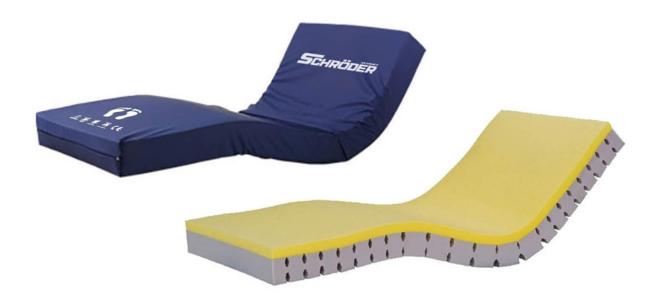

## **Viscoelastic Mattress**

## **TECHNICAL SPECIFICATION DATA SHEET**

MT 02 Viscoelastic Orthopedic Mattress provides comfort to user. The special filling material in its top surface provides the weight to distribute on the mattress by surrounding its user. The dense filling material in the bottom surface increases the lying comfort by providing adequate support to the user. The air passages in the tube design provide air circulation and prevent heat accumulation.

- Adapt to the patient's individual weight, body shape, to provide maximum comfort
- Upper layer / Viscoelastic foam
- Lower layer / high- density (HD) foam polyurethane, 28kg/m3
- Mattress dimensions: 200x90cm
- Mattress thickness: 12cm
- Mattress cover fabric is 100% polyester covered with a 100% polyurethane layer
- Breathable, Antiallergic, Liquid-free, Fire resistant, Resistant to disinfection
- Closed with a zipper, with a protective flap to prevent liquids from penetrating inside the mattress at the location of the zipper
- Suitable for washing in water with a temperature of at least 70 °C and drying in dryer
- Loading cap. 230 Kg