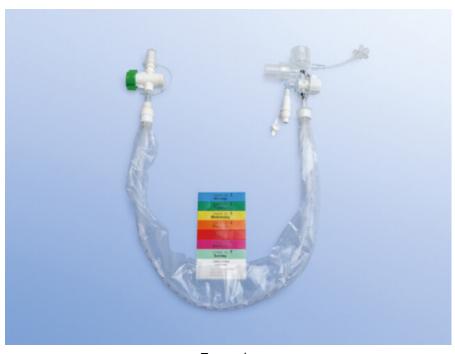

## OptiFlo 72 h safeclean, 56 cm

Closed Endotracheal Suction System safeclean with lockable irrigation chamber, with the possibility of cleaning the catheter without lavage, hence without respiration interruption. The catheter is isolated from the trachea with triple-swivel and vac control.

**Application area:** Adult

**Duration of time:** 72 h

Total length: 56 cm

Sterile: Yes

Country availability: Please note: not all products are available in

all countries. Feel free to contact our

international sales team about any questions