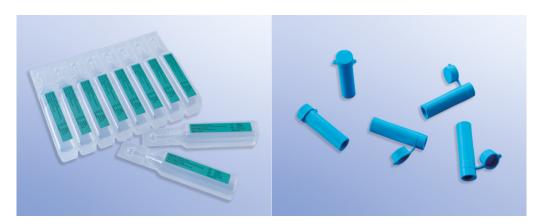

from the trachea with triple-swivel and vac control.

**Application area:** Adult

**Duration of time:** 72 h

Total length: 56 cm

Sterile: Yes

Country availability: Please note: not all products are available in

all countries. Feel free to contact our

international sales team about any questions

relating to our sales and services.

Jutta Dorenberg

Director International Sales Tel.: +49 2236 3913 - 405

eMail: jutta.dorenberg@dahlhausen.de

shorten text

| Article no. | Outer diameter | minimal quantity |
|-------------|----------------|------------------|
| 4300457100  | 10 Fg          | 10               |
| 4300457120  | 12 Fg          | 10               |
| 4300457140  | 14 Fg          | 10               |
| 4300457160  | 16 Fg          | 10               |

## CONSUMABLES **▼**



Irrigation Vials for OptiFlo

Adapter for OptiFlo