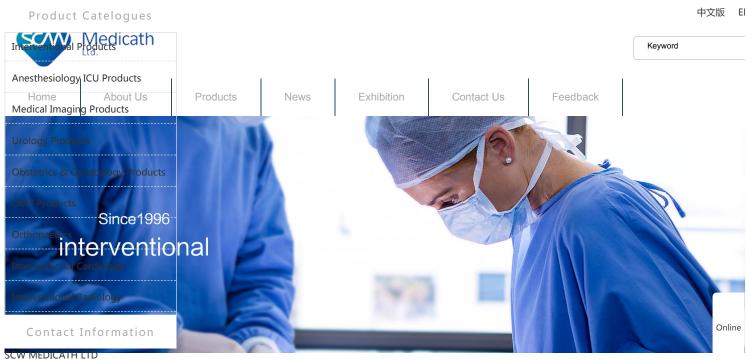

03.09.2021

ADD:NO.4 Baolong 6th Road,Baolong industrial Town,Longgang District,Shenzhen ,P.R.China

HIGH PRESSURE INJECTION TUBING(1200PSI)
1200 PSI HIGH PRESSURE INJECTION TUBING
Feature Or Advantage:
1、Protects against microbiological infect
2、ganoid; smooth-faced
3、succinct design
4、Ease of use
5、High pressure resistant
6、Easy operation
7、Cooperate with drug

## High Pressure Tubing

- 1. Protects against microbiological infect
- 2、ganoid; smooth-faced
- 3、succinct design
- 4、Ease of use

Send Inquiry

Chat Now

Product Details:

www.scwmed.com/interventional-products/high-pressure-tubing.html