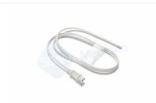

03.09.2021

ADD:NO.4 Baolong 6th Road,Baolong industrial Town,Longgang District,Shenzhen ,P.R.China

HIGH PRESSURE INJECTION TUBING(1200PSI)
1200 PSI HIGH PRESSURE INJECTION TUBING
Feature Or Advantage:
1、Protects against microbiological infect
2、ganoid; smooth-faced
3、succinct design
4、Ease of use
5、High pressure resistant
6、Easy operation
7、Cooperate with drug

## High Pressure Tubing

- 1. Protects against microbiological infect
- 2、ganoid; smooth-faced
- 3、succinct design
- 4、Ease of use

Send Inquiry

Chat Now

Product Details:

www.scwmed.com/interventional-products/high-pressure-tubing.html