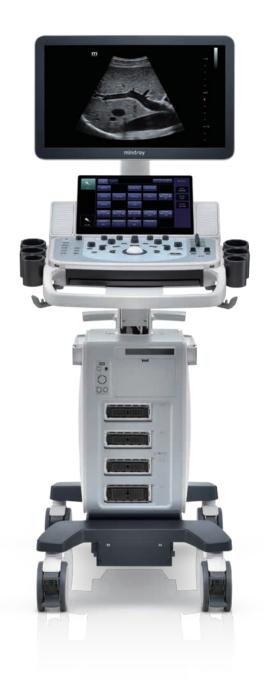

### Experience with high productivity

Comfortable experience in scanning results in more patient focus for high quality exams in both clarity and ease of use. The DC-60 Exp with X-Insight provides outstanding ease of use with better ergonomics, easier exams, and flexible management, even beyond your expectations.

21.5" full HD monitor

13.3" ultra-slim touch screen with angle adjustment

Interactive ultrasound APP --- MedSight/MedTouch

Unique dual-wing floating arm(optional)

Multi-Gesture operation

Elevating and rotating control panel