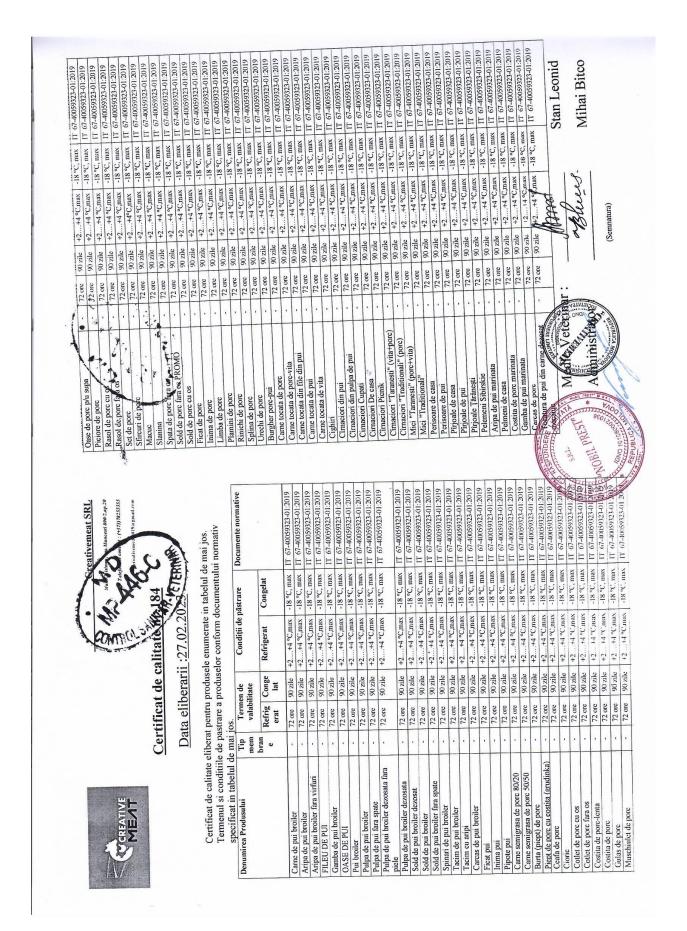

|



|            | Denumirea produsului                                                  | №<br>partidei | Finisarea procesului tehnologic | Data<br>terminului de<br>experare | Documente normativ                       |
|------------|-----------------------------------------------------------------------|---------------|---------------------------------|-----------------------------------|------------------------------------------|
| 1.         | Pelmeni«Sibirsckie»(5,0kg)                                            |               |                                 | La ambalaj                        | SF37733217-001-20                        |
| 2.         | Pelmeni de casa N2 (400+100gr)                                        |               |                                 | La ambalaj