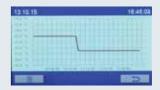

#### **FULL TRACEABILITY AND REMOTE ACCESS**

- Operating parameters tracked digitally or graphically against time
- Massive data storage with internal memory which stores records up to ten years with one hour intervals, digitally and graphically
- Selectable recording frequency for storing temperature data on memory stick: 10 or 30 seconds, 1, 5, 30 or 60 minutes
- PC connection through USB port
- Ethernet port for remote access through internet by means of optional NuveCloser™ software
- NuveCloser™ allows access to operating parameters, memory, failure history and other technical parameters
- Optional battery operated weekly chart recorder with key lock providing permanent record of storage conditions with its high resolution