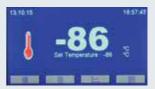

#### RELIABLE AND POWERFUL CONTROL SYSTEM: N-Smart™

- Maximum information with highly visible 4,3" colourful LCD display
- Four context-sensitive function keys for versatile & easy use
- Password protected menu to secure run parameters and data
- With 5 Language options: Turkish, English, French, Russian, Spanish
- Icons make the operations easier for immediate understanding