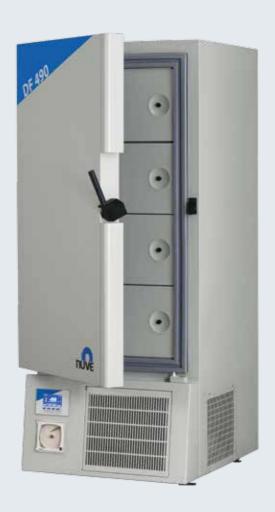

#### **OPTIMAL SOLUTIONS FOR SAMPLE STORAGE**

Our racking system design has been optimized to accommodate the maximum number of samples in the available space, optimizing return on your investment and minimizing the floor space required for storage. Our standard series responds to the majority of requirements and our custom manufacturing service ensures that we have an answer to your special needs

- Racks for most commonly used cryoboxes and storage vials
- Drawers for the storage of different types of samples such as plasma bags, flasks
- Custom made racks and drawers are available

#### **RACKS FOR CRYOBOXES**

| Freezer<br>Model | Code     | Box Dimensions<br>(mm) and Type  | No. of cryoboxes per racks | No. of rack<br>per freezer | Total no. of<br>cryoboxes per<br>freezer | Max. total<br>tube capacity |
|------------------|----------|----------------------------------|----------------------------|----------------------------|------------------------------------------|-----------------------------|
|                  | A 08 137 | 13x135x50 mm<br>PP Box           | 20                         | 9                          | 180                                      | 18,000                      |
| DF/FR 290        | A 08 180 | 13x135x50 mm<br>Cardboard Box    | 20                         | 9                          | 180                                      | 18,000                      |
|                  | A 08 151 | 13x135x75 mm<br>Cardboard/PP Box | 16                         | 9                          | 144                                      | 14,400                      |
| DF/FR 490        | A 08 137 | 13x135x50 mm<br>PP Box           | 20                         | 16                         | 320                                      | 32,000                      |
|                  | A 08 180 | 13x135x50 mm<br>Cardboard Box    | 20                         | 16                         | 320                                      | 32,000                      |
|                  | A 08 151 | 13x135x75 mm<br>Cardboard/PP Box | 16                         | 16                         | 256                                      | 25,600                      |
|                  | A 08 200 | 13x135x50 mm<br>PP Box           | 25                         | 16                         | 400                                      | 40,000                      |
| DF/FR 590 ·      | A 08 199 | 13x135x50 mm<br>Cardboard Box    | 25                         | 16                         | 400                                      | 40,000                      |
|                  | A 08 198 | 13x135x75 mm<br>Cardboard/PP Box | 20                         | 16                         | 320                                      | 32,000                      |