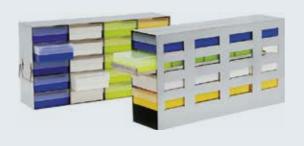

#### **OPTIMAL SOLUTIONS FOR SAMPLE STORAGE**

Our racking system design has been optimized to accommodate the maximum number of samples in the available space, optimizing return on your investment and minimizing the floor space required for storage. Our standard series responds to the majority of requirements and our custom manufacturing service ensures that we have an answer to your special needs

- Racks for most commonly used cryoboxes and storage vials
- Drawers for the storage of different types of samples such as plasma bags, flasks
- Custom made racks and drawers are available

#### **RACKS FOR CRYOBOXES**

| Freezer<br>Model | Code     | Box Dimensions<br>(mm) and Type  | No. of cryoboxes per racks | No. of rack<br>per freezer | Total no. of<br>cryoboxes per<br>freezer | Max. total<br>tube capacity |
|------------------|----------|----------------------------------|----------------------------|----------------------------|------------------------------------------|-----------------------------|
|                  | A 08 137 | 13x135x50 mm<br>PP Box           | 20                         | 9                          | 180                                      | 18,000                      |
| DF/FR 290        | A 08 180 | 13x135x50 mm<br>Cardboard Box    | 20                         | 9                          | 180                                      | 18,000                      |
|                  | A 08 151 | 13x135x75 mm<br>Cardboard/PP Box | 16                         | 9                          | 144                                      | 14,400                      |
| DF/FR 490        | A 08 137 | 13x135x50 mm<br>PP Box           | 20                         | 16                         | 320                                      | 32,000                      |
|                  | A 08 180 | 13x135x50 mm<br>Cardboard Box    | 20                         | 16                         | 320                                      | 32,000                      |
|                  | A 08 151 | 13x135x75 mm<br>Cardboard/PP Box | 16                         | 16                         | 256                                      | 25,600                      |
|                  | A 08 200 | 13x135x50 mm<br>PP Box           | 25                         | 16                         | 400                                      | 40,000                      |
| DF/FR 590 ·      | A 08 199 | 13x135x50 mm<br>Cardboard Box    | 25                         | 16                         | 400                                      | 40,000                      |
|                  | A 08 198 | 13x135x75 mm<br>Cardboard/PP Box | 20                         | 16                         | 320                                      | 32,000                      |