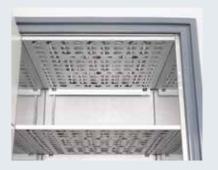

## DirectFREEZE™ FAST, CONTACT FREEZING

With its cooling coils entirely situated inside the chamber, unlike other brands whose coils are outside the walls of the chamber, 100% of the cooling power is available to freeze the samples and keep them frozen. The placement of the coils throughout the storage volume provides unbeatable homogeneity, so that all samples are maintained under identical conditions, ensuring that evaluations done using these samples can be compared with confidence.

Since sample containers can be placed directly on the shelves containing the cooling coils, heat is removed by conduction that is many times more efficient than relying on conventional convection through the air.

#### OPTIMIZED FUNCTIONALITY AND RUGGED DESIGN

A cooling coil is at the top (naturally the warmest part) of every chamber to reduce temperature gradients. Thick shelves, incorporating the coils, block the gaps between inner doors, limiting air exchange and cooling any air that enters in before it reaches the samples. In the long term, snow is created instead of ice because of the maintenance of the cold air in the sealed compartments.