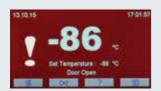

No need to worry what is happening in your absence. A full set of alarm are built in and various optional features will inform you instantly and wherever you are.

- Password protected control system
- Door with key lock
- Key operated mains power switch to protect the samples
- Audible and visual alarm system for :
- High temperature conditions Power failure Open door
- Temperature sensor failure Refrigeration failure Clogged air filter
- Colour of the display changes to red in case of any alarm condition
- · Automatically rechargable battery for alarm system
- Display of the actual temperature even at power failure
- Memory for the last 50 failures for easy servicing
- Remote failure diagnostics by means of NuveCloser™ software
- Sending e-mails up to five e-mail addresses with the details of failure
- Standard remote and central alarm ports
- Optional battery-operated 7-day chart recorder
- Optional AlerText<sup>™</sup> SMS alarm system for ultimate security
- Optional NuveWarn<sup>™</sup> remote alarm system
- Optional CO2 back-up system extends protection in case of failure (DF only)