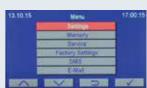

#### RELIABLE AND POWERFUL CONTROL SYSTEM: N-Smart™

- Maximum information with highly visible 4,3" colourful LCD display
- Four context-sensitive function keys for versatile & easy use
- Password protected menu to secure run parameters and data
- With 5 Language options: Turkish, English, French, Russian, Spanish
- Icons make the operations easier for immediate understanding

No need to worry what is happening in your absence. A full set of alarm are built in and various optional features will inform you instantly and wherever you are.

- Password protected control system
- Door with key lock
- Key operated mains power switch to protect the samples
- Audible and visual alarm system for :
- High temperature conditions Power failure Open door
- Temperature sensor failure Refrigeration failure Clogged air filter
- Colour of the display changes to red in case of any alarm condition
- · Automatically rechargable battery for alarm system
- Display of the actual temperature even at power failure
- Memory for the last 50 failures for easy servicing
- Remote failure diagnostics by means of NuveCloser™ software
- Sending e-mails up to five e-mail addresses with the details of failure
- Standard remote and central alarm ports
- Optional battery-operated 7-day chart recorder
- Optional AlerText<sup>™</sup> SMS alarm system for ultimate security
- Optional NuveWarn<sup>™</sup> remote alarm system
- Optional CO2 back-up system extends protection in case of failure (DF only)