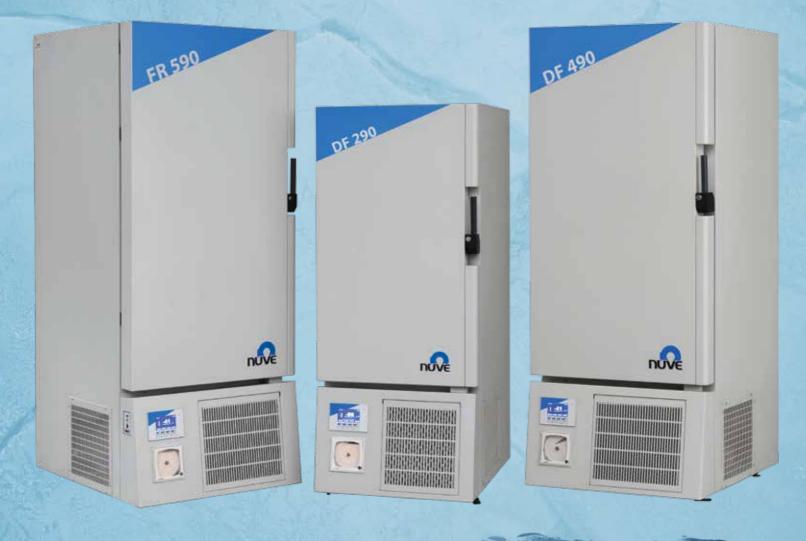

# FR/DF SERIES

**Freezers and ULT Freezers** 

# Freezers and ULT Freezers

#### **TECHNICAL SPECIFICATIONS**

|                                     | FR 290                                                         | FR 490                                                | FR 590                                          | DF 290                                                         | DF 490                                                | DF 590                                          |
|-------------------------------------|----------------------------------------------------------------|-------------------------------------------------------|-------------------------------------------------|----------------------------------------------------------------|-------------------------------------------------------|-------------------------------------------------|
| Minimum Temperature                 | -41 °C*                                                        |                                                       |                                                 | -86 °C**                                                       |                                                       |                                                 |
| Freezing System                     | DirectFREEZE™ cooling coils in shelves inside the chamber      |                                                       |                                                 |                                                                |                                                       |                                                 |
| Control System                      | N-Smart™                                                       |                                                       |                                                 |                                                                |                                                       |                                                 |
| Display                             | 4,3" Colourful LCD Display                                     |                                                       |                                                 |                                                                |                                                       |                                                 |
| Chamber Configuration               | 3 independent<br>compartments with<br>insulated inner<br>doors | 4 independent compartments with insulated inner doors |                                                 | 3 independent<br>compartments with<br>insulated inner<br>doors | 4 independent compartments with insulated inner doors |                                                 |
| Temperature Homogeneity             | ±3°C***                                                        |                                                       |                                                 |                                                                |                                                       |                                                 |
| Temperature Stability               | ±0.5°C***                                                      |                                                       |                                                 |                                                                |                                                       |                                                 |
| Temperature Alarm Range             | Set point +5°C / +10°C                                         |                                                       |                                                 | Set point +5°C / +25°C                                         |                                                       |                                                 |
| Remote and Central Alarm<br>Contact | For all alarm conditions                                       |                                                       |                                                 |                                                                |                                                       |                                                 |
| Alarm Back-up                       | 12-hour with automatically recharged battery                   |                                                       |                                                 |                                                                |                                                       |                                                 |
| Insulation                          | High density injected polyurethane                             |                                                       |                                                 |                                                                |                                                       |                                                 |
| Internal Material                   | Stainless steel Stainless steel                                |                                                       |                                                 |                                                                |                                                       |                                                 |
| External Material                   | Epoxy-polyester powder coated stainless steel                  |                                                       |                                                 |                                                                |                                                       |                                                 |
| Chamber Volume, Litres              | 260 (Up to 18,000<br>cryotubes in<br>cryoboxes)                | 455 (Up to 32,000<br>cryotubes in<br>cryoboxes)       | 560 (Up to 40,000<br>cryotubes in<br>cryoboxes) | 260 (Up to 18,000<br>cryotubes in<br>cryoboxes)                | 455 (Up to 32,000<br>cryotubes in<br>cryoboxes)       | 560 (Up to 40,000<br>cryotubes in<br>cryoboxes) |
| Power Consumption                   | 900 W                                                          | 900 W                                                 | 900 W                                           | 1600 W                                                         | 1600 W                                                | 1600 W                                          |
| Power Supply                        | 230 V, 50 Hz                                                   |                                                       |                                                 |                                                                |                                                       |                                                 |
| Internal Dimensions (WxDxH) mm      | 420 x 630 x 995                                                | 555 x 630 x 1320                                      | 555 x 770 x 1320                                | 420 x 630 x 995                                                | 555 x 630 x 1320                                      | 555 x 770 x 1320                                |
| External Dimensions (WxDxH mm       | 680 x 975 x 1630                                               | 820x 975 x 2010                                       | 820 x 1120 x 2010                               | 680 x 975 x 1715                                               | 820x 975 x 2035                                       | 820 x 1120 x 2035                               |
| Packing Dimensions (WxDxH) mm       | 1030x1020x1950                                                 | 1030x1020x2140                                        | 1310x970x2230                                   | 1030x1020x1950                                                 | 1030x1020x2140                                        | 1310x970x2230                                   |
| Net / Packed Weight kg.             | 210 / 245                                                      | 255 / 295                                             | 282 / 414                                       | 245 / 272                                                      | 285 / 330                                             | 312 / 444                                       |