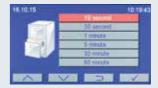

#### **FULL TRACEABILITY AND REMOTE ACCESS**

- Operating parameters tracked digitally or graphically against time
- Massive data storage with internal memory which stores records up to ten years with one hour intervals, digitally and graphically
- Selectable recording frequency for storing temperature data on memory stick: 10 or 30 seconds, 1, 5, 30 or 60 minutes
- PC connection through USB port
- Ethernet port for remote access through internet by means of optional NuveCloser™ software
- NuveCloser™ allows access to operating parameters, memory, failure history and other technical parameters
- Optional battery operated weekly chart recorder with key lock providing permanent record of storage conditions with its high resolution