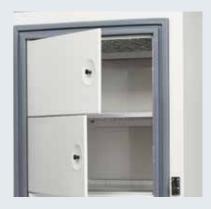

#### OPTIMIZED FUNCTIONALITY AND RUGGED DESIGN

A cooling coil is at the top (naturally the warmest part) of every chamber to reduce temperature gradients. Thick shelves, incorporating the coils, block the gaps between inner doors, limiting air exchange and cooling any air that enters in before it reaches the samples. In the long term, snow is created instead of ice because of the maintenance of the cold air in the sealed compartments.

- Independent compartments with insulated doors for decreasing air entry
- Minimized air exchange on opening reduces ice build-up and protects samples
- Compartment dimensions match commonly used cryoboxes
- Washable air filter for simple maintenance and top performance
- Perfect airtightness with soft gasket
- · Heated contact surface of gasket to virtually eliminate icing-up
- Chamber made of stainless steel for long life and shelves made of aluminium for faster heat transfer
- Epoxy polyester powder coated stainless steel outer body
- Foamed-in-place high density polyurethane insulation
- Easy to move with their castors