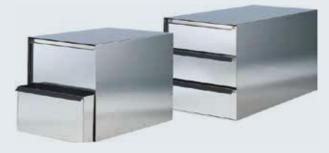

- Racks for most commonly used cryoboxes and storage vials
- Drawers for the storage of different types of samples such as plasma bags, flasks
- Custom made racks and drawers are available

#### **DRAWERS**

| Freezer<br>Model | Code     | Rack Type                  | Drawer Dimensions (mm) | No. of rack per<br>freezer | Total no. of drawers per freezer |
|------------------|----------|----------------------------|------------------------|----------------------------|----------------------------------|
|                  | A 08 203 | Rack with two<br>drawers   | 192x530x143            | 6                          | 12                               |
| DF/FR 290        | A 08 204 | Rack with three<br>drawers | 192x530x95             | 6                          | 18                               |
| DF/FR 490        | A 08 152 | Rack with two<br>drawers   | 260x530x143            | 8                          | 16                               |
|                  | A 08 150 | Rack with three<br>drawers | 260x530x95             | 8                          | 24                               |
|                  | A 08 196 | Rack with two<br>drawers   | 260x665x143            | 8                          | 16                               |
| DF/FR 590        | A 08 197 | Rack with three<br>drawers | 260x665x95             | 8                          | 24                               |