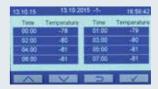

#### **FULL TRACEABILITY AND REMOTE ACCESS**

- Operating parameters tracked digitally or graphically against time
- Massive data storage with internal memory which stores records up to ten years with one hour intervals, digitally and graphically
- Selectable recording frequency for storing temperature data on memory stick: 10 or 30 seconds, 1, 5, 30 or 60 minutes
- PC connection through USB port
- Ethernet port for remote access through internet by means of optional NuveCloser™ software
- NuveCloser™ allows access to operating parameters, memory, failure history and other technical parameters
- Optional battery operated weekly chart recorder with key lock providing permanent record of storage conditions with its high resolution