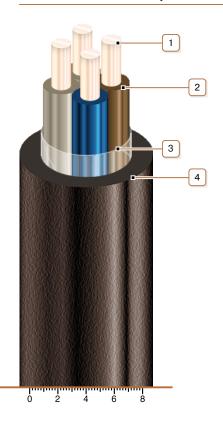

### CONSTRUCTION

- 1. Copper conductor
- 2. PVC compound insulation
- 3. PET film winding
- 4. PVC compound outer sheath

Note: Conductor twisting is not illustrated