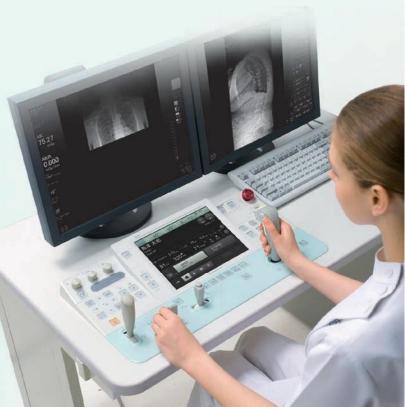

### **Real Time Slot Display**

The SLOT Advance is able to display its preview image on the acquisition monitor at real time during its slot acquisition.

The reconstructed image follows soon after on the reference monitor.