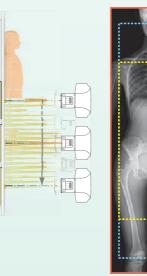

#### Providing super high accuracy measurements

SLOT Advance collimates the X-ray beam, so that it only exposes a narrow central slit field without distortion caused by oblique rays. These central slit images are captured using the SONIALVISION's super-high resolution Flat Panel Detector (FPD) by moving it in parallel with the X-ray tube. The se successive images are then automatically reconstructed to create one long image in SONIALVISION G4's digital imaging unit (DR-300).

#### Extra-wide Imaging Range

The combination of SONIALVISION G4's extra-long imaging chain slide coverage and 17" large FPD realizes even wider imaging coverage(Max.145cm  $\times$  42cm) than that of CR's image stitching.