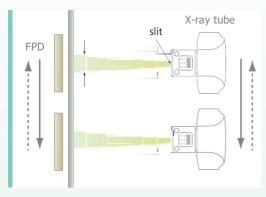

#### Providing super high accuracy measurements

SLOT Advance collimates the X-ray beam, so that it only exposes a narrow central slit field without distortion caused by oblique rays. These central slit images are captured using the SONIALVISION's super-high resolution Flat Panel Detector (FPD) by moving it in parallel with the X-ray tube. The se successive images are then automatically reconstructed to create one long image in SONIALVISION G4's digital imaging unit (DR-300).

Therefore, this enables very high accuracy measurements without distortion, even with a very simple workflow.