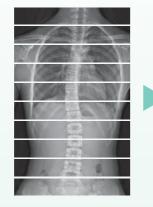

SLOT Advance acquires a series of only accurate images of a few centimeters central slit successively as the imaging chain moves along the patient.

The system automatically integrates all slot images into one complete long image rapidly

#### Providing super high accuracy measurements

SLOT Advance collimates the X-ray beam, so that it only exposes a narrow central slit field without distortion caused by oblique rays. These central slit images are captured using the SONIALVISION's super-high resolution Flat Panel Detector (FPD) by moving it in parallel with the X-ray tube. The se successive images are then automatically reconstructed to create one long image in SONIALVISION G4's digital imaging unit (DR-300).