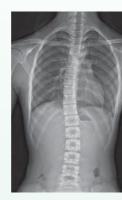

## SLOT Advance\*

SLOT Advance provides images with long fields of view, such as for full spine or full leg images, just by a very simple workflow, while also offering high accuracy images with minimal X-ray dose.

SLOT Advance acquires a series of only accurate images of a few centimeters central slit successively as the imaging chain moves along the patient.

The system automatically integrates all slot images into one complete long image rapidly

Therefore, this enables very high accuracy measurements without distortion, even with a very simple workflow.