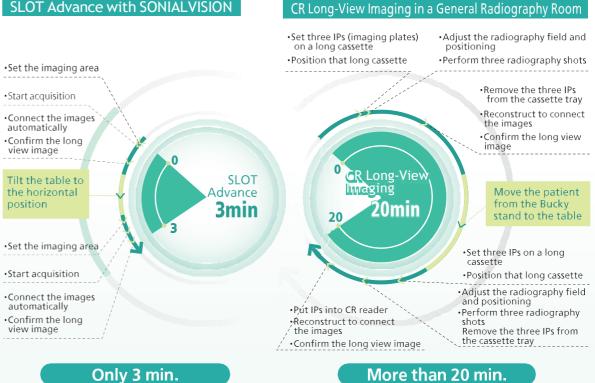

## Workflow Comparison with Conventional CR Time Required to Perform Both Standing and Horizontal Position Examinations

#### SLOT Advance with SONIALVISION

#### Significant reduction of examination time

Simply set the starting and ending positions, then start the exposure, That's all it takes to obtain proper long view images using our Slot Radiography. All the post-processing required to connect, adjust, and display the images on the monitor is done automatically immediately after exposure, SLOT Advance by SONIALVISION system eliminates the time-consuming steps of setting up the cassette and making adjustments, not to mention moving the patient between standing and horizontal positions, which are all required by

conventional CR long-length imaging.