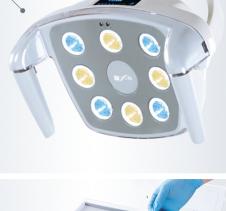

## Great flexibility

**SHOW DETAILS** -

Healthy LED light

-O- illumination up to 60,000Lux