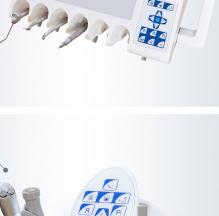

### Dentist table can be quickly positioned by ergonomically handle. Compact workflow design ensures dentist reach

Efficient compact workflow

Pre-positions for up gradation preparation

instruments, table and touch panel with less time.

### Flexible swiveling and compact workflow assistant unit easy to reach, provide more space for assistant working closely with dentist

Optimized for four-hand operation

and patient at all time.

Multifunction controller