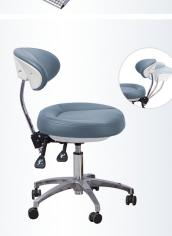

# Dentist stool

Ergonomically shaped upholstery and flexible backrest support make ou more relax