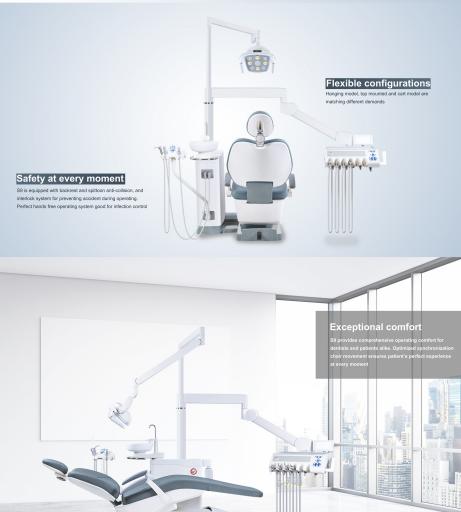

### Dentist table can be quickly positioned by ergonomically handle. Compact workflow design ensures dentist reach

Efficient compact workflow

Pre-positions for up gradation preparation

instruments, table and touch panel with less time.

### Flexible swiveling and compact workflow assistant unit easy to reach, provide more space for assistant working closely with dentist

Optimized for four-hand operation

and patient at all time.

Multifunction controller

Multifunction foot controller controls all chair movements and cup filler, spittoon flush.