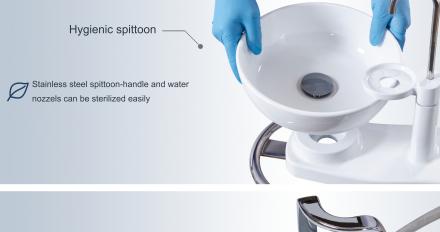

# Affordable luxury





## Great flexibility



**SHOW DETAILS** -



Healthy LED light

-O- illumination up to 60,000Lux



### Dentist table can be quickly positioned by ergonomically handle. Compact workflow design ensures dentist reach

Efficient compact workflow

Pre-positions for up gradation preparation

instruments, table and touch panel with less time.



### Flexible swiveling and compact workflow assistant unit easy to reach, provide more space for assistant working closely with dentist

Optimized for four-hand operation

and patient at all time.



Multifunction controller

Multifunction foot controller controls all chair movements and cup filler, spittoon flush.



# Dentist stool

Ergonomically shaped upholstery and flexible backrest support make ou more relax