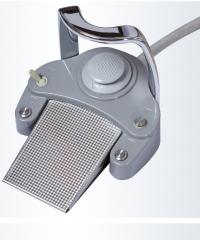

Multifunction foot controller controls all chair movements and cup filler, spittoon flush.