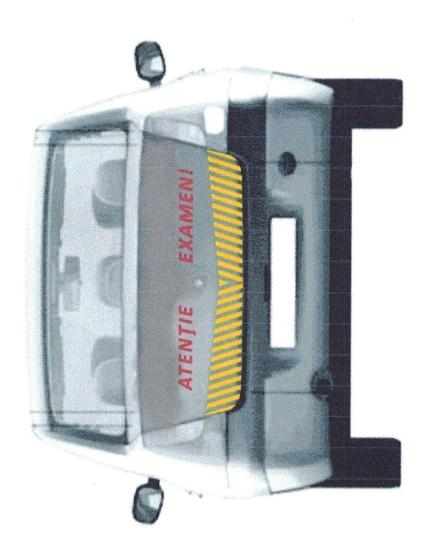

Aplicarea peliculei cu logotipul stabilit de catre ASP pe caroserie si echiparea autoturismului cu semnul distinctiv "S"-scoala.

- 1. Culoarea Rosie nr. 031 2. Culoarea Albastra nr. 067 3. Culoarea Alba nr. 010 4. Culoarea Neagra nr. 070 5. Culoarea Galbena nr. 021

Calitatea peliculei: rezistenta la razele solare, la schimbarea temperaturii si conditiilor climatice, Oracal 751, fiind confirmat prin documentatia tehnica a Producatorului. Dimensiunile urmeaza a fi adaptate proportional marimii autovehiculului.