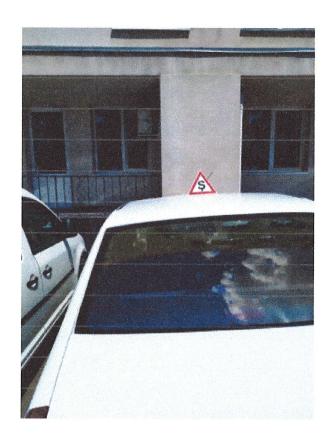

Dimensiunea semnului distinctiv "S"-scoala - triunghi echilateral cu vîrful în sus, de culoare alba, cu conturul de culoare rosie, pe fondul caruia este aplicat inscriptia "S" de culoare neagra (latura triunghiulu 250-300 mm, latimea conturului 1/10 din latura).