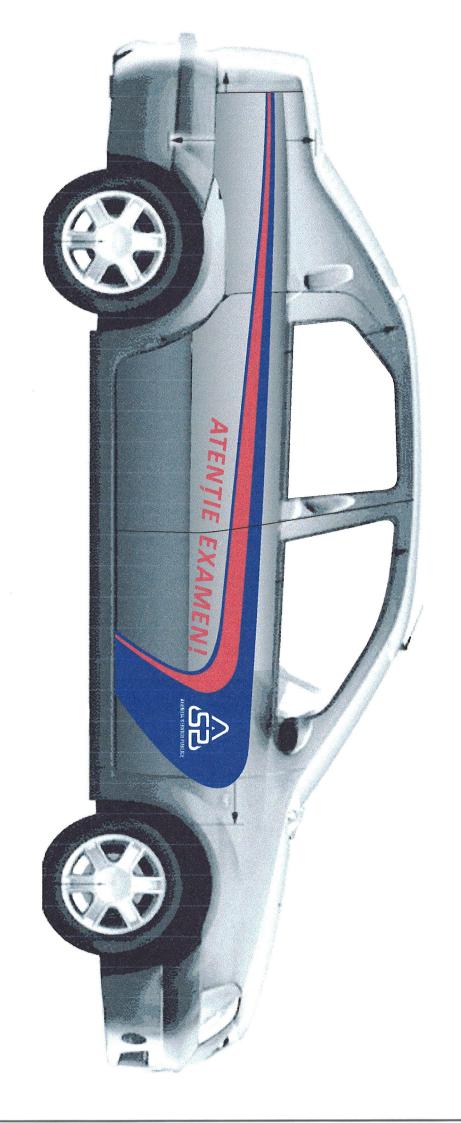

Aplicarea peliculei cu logotipul stabilit de catre ASP pe caroserie si echiparea autoturismului cu semnul distinctiv "S"-scoala.

- 1. Culoarea Rosie nr. 031 2. Culoarea Albastra nr. 067 3. Culoarea Alba nr. 010 4. Culoarea Neagra nr. 070 5. Culoarea Galbena nr. 021

Dimensiunea semnului distinctiv "S"-scoala - triunghi echilateral cu vîrful în sus, de culoare alba, cu conturul de culoare rosie, pe fondul caruia este aplicat inscriptia "S" de culoare neagra (latura triunghiulu 250-300 mm, latimea conturului 1/10 din latura).

Calitatea peliculei: rezistenta la razele solare, la schimbarea temperaturii si conditiilor climatice, Oracal 751, fiind confirmat prin documentatia tehnica a Producatorului. Dimensiunile urmeaza a fi adaptate proportional marimii autovehiculului.