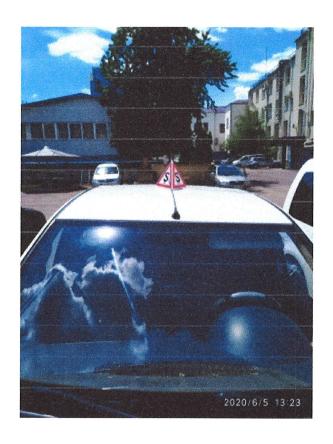

Dimensiunea semnului distinctiv "S"-scoala - triunghi echilateral cu vîrful în sus, de culoare alba, cu conturul de culoare rosie, pe fondul caruia este aplicat inscriptia "S" de culoare neagra (latura triunghiulu 250-300 mm, latimea conturului 1/10 din latura).