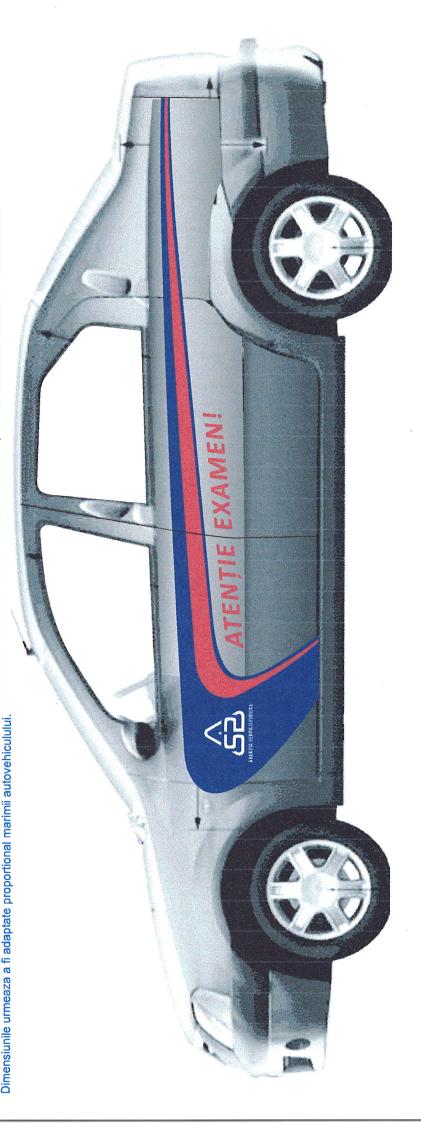

Aplicarea peliculei cu logotipul stabilit de catre ASP pe caroserie si echiparea autoturismului cu semnul distinctiv "S"-scoala.

- 1. Culoarea Rosie nr. 031 2. Culoarea Albastra nr. 067 3. Culoarea Alba nr. 010 4. Culoarea Neagra nr. 070 5. Culoarea Galbena nr. 021

Dimensiunea semnului distinctiv "S"-scoala - triunghi echilateral cu vîrful în sus, de culoare alba, cu conturul de culoare rosie, pe fondul caruia este aplicat inscriptia "S" de culoare neagra (latura triunghiulu 250-300 mm, latimea conturului 1/10 din latura).

Calitatea peliculei: rezistenta la razele solare, la schimbarea temperaturii si conditiilor climatice, Oracal 751, fiind confirmat prin documentatia tehnica a Producatorului. Dimensiunile urmeaza a fi adaptate proportional marimii autovehiculului.