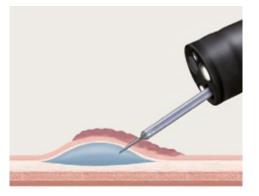

# INJECTION NEEDLE RELIABLE AND SAFE TO THE TIP

MICRO-TECH's disposable injection needle facilitates clinical practice due to its ergonomic handle and especially sharp needle. The anti-skid design guarantees convenient control with just one hand. For even more precise punctures the handle can be locked in several stages. When the needle is released, it snaps back into the catheter to avoid damage to the working channel.

## SPECIFIC CHARACTERISTICS

- Ergonomic anti-slip handle
- Adjustable pressure pad
- Automatic needle-feed
- Soft, atraumatic silicone head
- Needle with extremely sharp, precision cut
- Different needle diameters
- LL needle connector