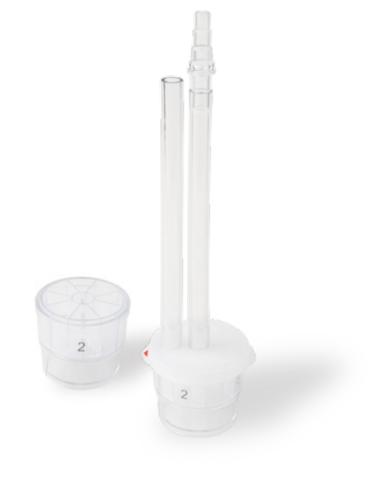

## POLYP TRAP with four chambers

### SPECIFIC CHARACTERISTICS

- Four separate numbered chambers in transparent transport container
- Flexible connecting hoses
- Accurate allocation of samples
- Safe connection to endoscope and suction system

#### **SPECIFICATIONS**

| REF        | Description               |
|------------|---------------------------|
| POLYP TRAP |                           |
| BBP-50     | Polyp trap with 4-chamber |