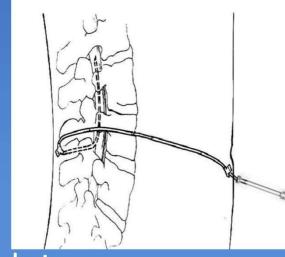

### (Lumbar Catheters) 06418

Lumboperitoneal Shunt is designed for the diversion of CSF from the lumbar subarachnoid space

into the peritoneal cavity using simplified surgical techniques.

Lumbar Catheter, 80 cm, Barium Impregnated.