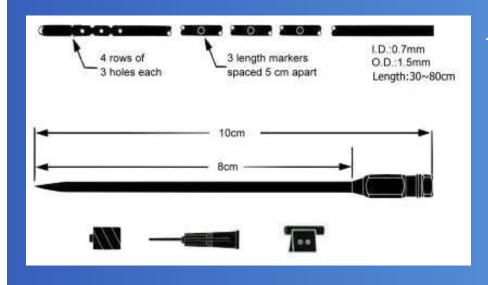

**Included with product** 

Lumbar Catheter, Barium Impregnated

I.D.: 0.7mm

O.D.: 1.5mm

Length: 30<sup>80</sup>cm

Tuohy Needle, 14-gauge, 9cm with Huber Tip

1ea. Luer Lock Cap

1ea. Blunt needle