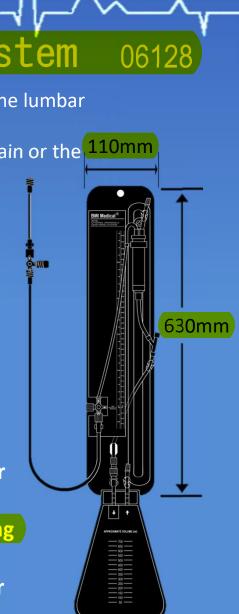

### External Drainage Monitoring System 0612

Draining cerebrospinal fluid(CSF) from the lateral ventricles of the brain or the lumbar subarachnoid space.

Monitoring (CSF) pressure and flow rate from the lateral ventricles of the brain or the lumbar subarachnoid space.

### **Features**

- 1. Hydrophobic filter prevents passage of bacteria and eliminates negative pressure artifacts.
- 2. Two convenient injection sites allow sampling and intraventricular medication.
- 3. Sliding chamber allows accurate flow monitoring
- 4. Locking bracket is incorporated in the chamber for quick, accurate pressure head setting.
- 5. Large capacity drainage bag (700ml) may be disconnected for replacement or emptied for re-use.
- 6. Pressure monitoring can be performed at either the mounting panel or patient line port.
- 7. System panel is adjustable by using either the locking cord or mounting bracket.