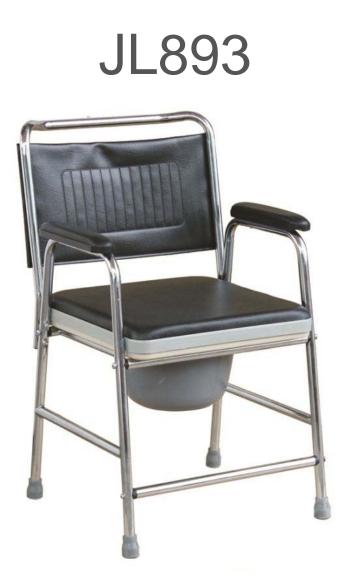

## Steel Commode Chair with Padded Seat Panel & Armrests

### Description

#JL893 is a steel commode chair with that can be easily and comfortably used for personal hygiene care. The chair comes with durable chromed steel frame with chromed finish. The padded seat panel is comfortable and is removable for hygiene use. The plastic commode pail with lid is easily removable. The plastic armrests offer a comfortable place to rest on when sitting and offer a safe grab when making sitting or standing. The bottom tips are made of anti-slip rubber to reduce the accident of slipping.

## Features

- » Durable chromed carbon steel frame is foldable
- » Padded seat is comfortable and removable for hygiene use
- » Removable plastic commode pail with lid
- » Each leg has a anti-slip rubber tip
- » Padded armrests and backrest with PVC upholstery