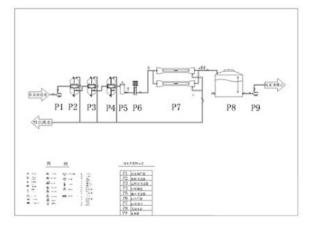

#### The process and performance characteristics of the description

Tap water raw water booster pump (P1) mechanical filter (P2) activated carbon adsorption device (P3) ion softener (P4) precision filter (P5) high pressure pump (P6) reverse osmosis system (P7) pure water tank (P8) pure water transport (P9) water consumption point