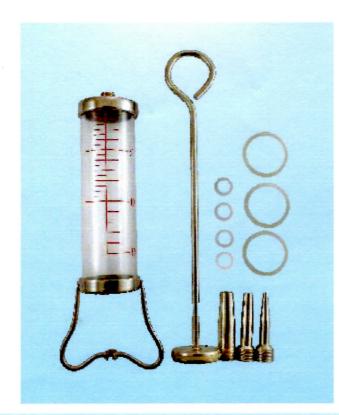

## Special Features Catalog No 50-16-62-62 \*

Bladder and flushing syringe for human applications For Washing of Cavities.

- Economical Version.
- Durable glass and metal design with 3-ring
- Metal parts made of Brass nickel-chrome plated with 3 interchangeable Nozzles.
- Graduated glass cylinder with precision cut can be dismantled and is easy to clean.
- Complete with 2 exchangeable Cannual / Tip (1 conical & 1 oval).
- Precision ground stainless steel piston with Silicone 'O' rings.
- Spare 3 piston 'O' rings & 3 nozzle 'O' rings.
- Autoclavable at 120 °C.
- High Quality, reliable & accurate syringe.
- Individually packed in carton box.
- Made In India.
- Comes along with Maintenance & Reprocessing manual.
- \* from september 2016 onwards