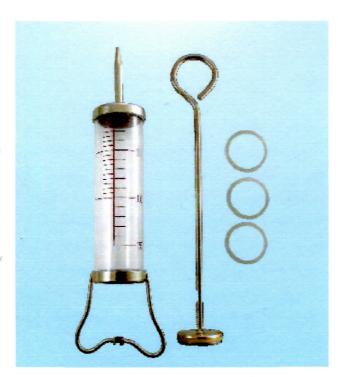

## TRÜTH JANET Glass Syringe with 'O' ring

Bladder and flushing syringe for human applications For Washing of Cavities. Economical Version. Durable alass and metal.

## Special Features Catalog No 50-16-61-62 \* Lot 235

- Economical Version.
- Durable glass and metal design with 3-ring
- Metal parts made of Brass nickel-chrome plated with Fixed Nozzle.
- Graduated glass cylinder with precision cut can be dismantled and is easy to clean.
- · Precision ground stainless steel piston with Silicone 'O' rings.
- Autoclavable at 120 °C
- Spare 3 piston 'O' rings.
- · High Quality, reliable & accurate syringe.
- Individually packed in carton box.
- Made In India.
- Comes along with Maintenance & Reprocessing