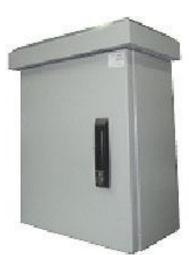

# **CCU-2000 Composite Control Unit**

CCU-2000 composite control unit is an outdoor cabinet, Suitable for pole mounting. Good protection from wind, sand, rain, sun and anti-theft functions; good environmental adaptability, maximize reduction of equipment on the environment. The cabinet body frame is welding structure, improve the mechanical strength, rigidity and

cabinet waterproofing performance, materials are used for heat zinc plate, which can effectively ensure the strength and anti-corrosion, widely used in E-Police, Checkpoint and other transportation systems

Note: the picture is for reference only