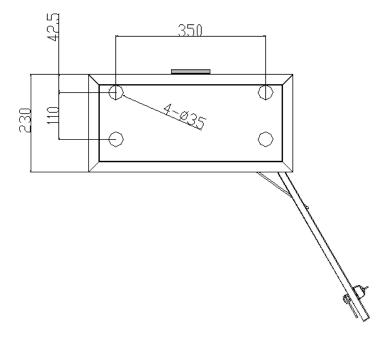

ensure the good protection
- With special outdoor cabinet lock, waterproof, good anti-theft performance
- Good environmental adaptability, can minimize the equipment rely on the environment and reliable grounding system
- Cable bottom in and out, waterproof and dustproof
- The cabinet uses the pole mounting, the installation height is 2.5m~3.5m from the ground (hoop

should be customized), has the efficacy of avoiding insects and rats

• The cabinet door is windproof structure (i.e., threshold device)

### **Technical Parameters**

- ➤ The working environment temperature:  $-30^{\circ}\text{C} \sim +60^{\circ}\text{C}$ .
- ➤ The working environment humidity: 5%~95%@40°C, No condensation.
- ➤ Dimensions(excluding installation hoop): 480mm(W)×579mm(H)×230mm(D)

## **Outline Dimension**







Unit: mm