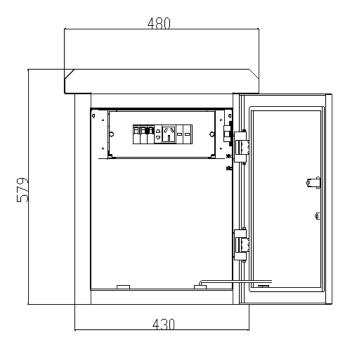

### **Technical Parameters**

- ➤ The working environment temperature:  $-30^{\circ}\text{C} \sim +60^{\circ}\text{C}$ .
- ➤ The working environment humidity: 5%~95%@40°C, No condensation.
- ➤ Dimensions(excluding installation hoop): 480mm(W)×579mm(H)×230mm(D)

## **Outline Dimension**

Unit: mm