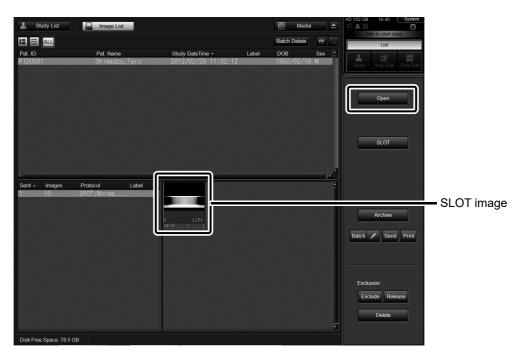

## 6.2.6 Long Image Creation

After the end of the SLOT radiography, the acquired images can be combined into one long image according to the setting different from those used in the radiography.

- Select the desired SLOT image on the [Image List] window.
  The selected file is highlighted.
  The thumbnail image selected is surrounded with the selection border.
- 2 Click [SLOT].

The created long image appears in the [Image List] window.

"SLOT\_O" indicates the SLOT image.

"SLOT" indicates the long image.