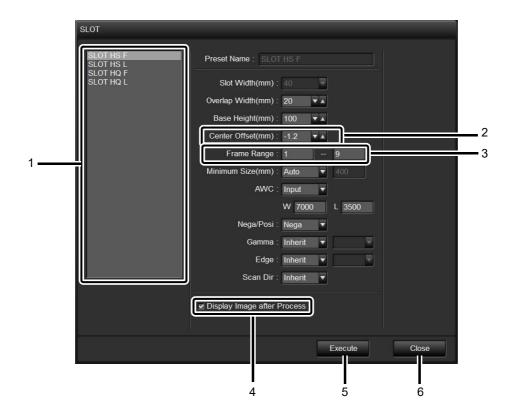

The [SLOT] window is displayed.

| No. | ltem                          | Function                                                                                                                                                         |
|-----|-------------------------------|------------------------------------------------------------------------------------------------------------------------------------------------------------------|
| 1   | Preset list                   | Displays preset names currently registered.                                                                                                                      |
| 2   | Center Offset(mm) : 0.0 ▼▲    | [Center Offset (mm)] Automatically corrects the central position, and display the correction value.                                                              |
| 3   | Frame Range : 1 1             | [Frame Range] Specifies the frames to be connected. Displays the frame from the first to the second points by the default.                                       |
| 4   | ✓ Display Image after Process | [Display Image after Process] Selects the check box to display the created long image after the processing is completed. Clear it not to display the long image. |
| 5   | Execute                       | [Execute] Performs the long image creation processing.                                                                                                           |
| 6   | Close                         | [Close] Close the [SLOT] window.                                                                                                                                 |

Please refer to the following for the details of other preset items in the [SLOT] window.

13.6.1 "SLOT Presets"

- •The preset has been automatically selected according to the conditions at the SLOT image acquisition.
- •Each items are temporarily changed. If you change the preset permanently, edit it in the [SLOT Preset Editor] window.

13.6.1 "SLOT Presets"

When selecting a preset not matching the conditions at the SLOT image acquisition, a proper long image cannot be created.

- 3 After checking processing conditions, click [Execute].
  The long image created is displayed in the [Image Edit] window.
  - When the [Display Image after Process] check box is cleared, the long image is not displayed.