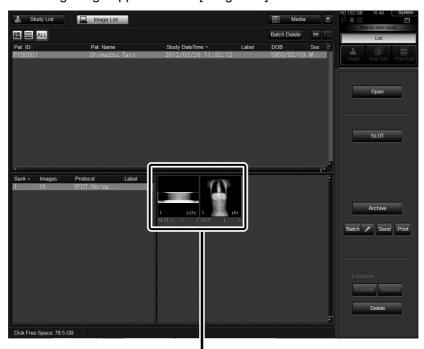

The created long image appears in the [Image List] window.

"SLOT\_O" indicates the SLOT image.

"SLOT" indicates the long image.