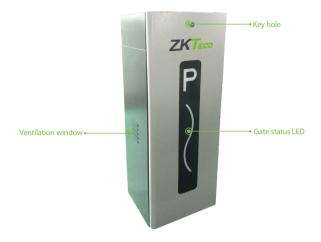

|
| Cabinet Material             | Cold rolled steel            | Gross Weight               | 47kg                  |
| Boom Material                | Aluminum and wood            |                            |                       |
| Motor MCBF                   | 1 million times              |                            |                       |
| Boom Information             |                              |                            |                       |
| Boom Type                    | Telescopic boom              | Straight boom with LED     | Folding boom          |
| Boom Length                  | 4.5m(packaging length 2.8m), | Max 4.5m                   | Max 4m                |

3s

6m (packaging length 3.6m)

3s(max 4.5m), 6s(max 6m)

## **Product Details**













## **Dimensions (mm)**





Left fixed: The cabinet on the left

Right fixed: The cabinet on the right