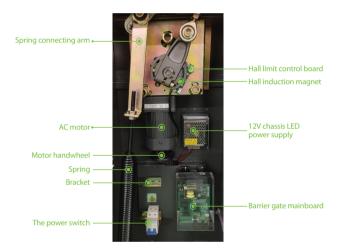

|
| Cabinet Material             | Cold rolled steel            | Gross Weight               | 47kg                  |
| Boom Material                | Aluminum and wood            |                            |                       |
| Motor MCBF                   | 1 million times              |                            |                       |
| Boom Information             |                              |                            |                       |
| Boom Type                    | Telescopic boom              | Straight boom with LED     | Folding boom          |
| Boom Length                  | 4.5m(packaging length 2.8m), | Max 4.5m                   | Max 4m                |

3s

6m (packaging length 3.6m)

3s(max 4.5m), 6s(max 6m)

## **Product Details**













## **Dimensions (mm)**





Left fixed: The cabinet on the left

Right fixed: The cabinet on the right