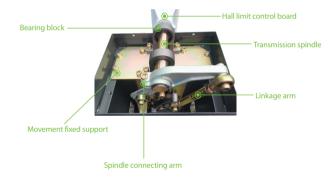

|
| Cabinet Material             | Cold rolled steel            | Gross Weight               | 47kg                  |
| Boom Material                | Aluminum and wood            |                            |                       |
| Motor MCBF                   | 1 million times              |                            |                       |
| Boom Information             |                              |                            |                       |
| Boom Type                    | Telescopic boom              | Straight boom with LED     | Folding boom          |
| Boom Length                  | 4.5m(packaging length 2.8m), | Max 4.5m                   | Max 4m                |

3s

6m (packaging length 3.6m)

3s(max 4.5m), 6s(max 6m)

## **Product Details**













## **Dimensions (mm)**





Left fixed: The cabinet on the left

Right fixed: The cabinet on the right