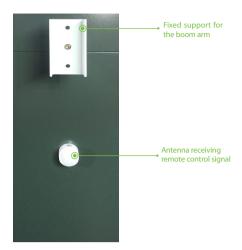

|
| Cabinet Material             | Cold rolled steel            | Gross Weight               | 47kg                  |
| Boom Material                | Aluminum and wood            |                            |                       |
| Motor MCBF                   | 1 million times              |                            |                       |
| Boom Information             |                              |                            |                       |
| Boom Type                    | Telescopic boom              | Straight boom with LED     | Folding boom          |
| Boom Length                  | 4.5m(packaging length 2.8m), | Max 4.5m                   | Max 4m                |

3s

6m (packaging length 3.6m)

3s(max 4.5m), 6s(max 6m)

## **Product Details**













## **Dimensions (mm)**





Left fixed: The cabinet on the left

Right fixed: The cabinet on the right