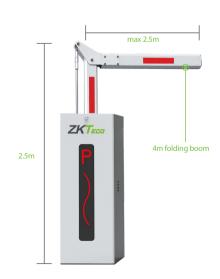

## **Specifications**

Opening / Closing Time

| Gate Opening / Closing Time  | 3s (max. 4.5m), 6s (max. 6m) | Working Temperature Range  | -25°C ~ +75°C         |
|------------------------------|------------------------------|----------------------------|-----------------------|
| Supply Voltage               | AC110V/220V, 50/60Hz         | Working Humidity Range     | ≤90%                  |
| Power Consumption            | 100W (max. 120W)             | Housing Dimensions (D*W*H) | 350 * 280 * 1010 (mm) |
| Remote Controlling Distance  | ≤30m                         | Packing Dimensions (D*W*H) | 420 * 405 * 1100 (mm) |
| Remote Controlling Frequency | 430MHz                       | Net Weight                 | 45kg                  |
| Cabinet Material             | Cold rolled steel            | Gross Weight               | 47kg                  |
| Boom Material                | Aluminum and wood            |                            |                       |
| Motor MCBF                   | 1 million times              |                            |                       |
| Boom Information             |                              |                            |                       |
| Boom Type                    | Telescopic boom              | Straight boom with LED     | Folding boom          |
| Boom Length                  | 4.5m(packaging length 2.8m), | Max 4.5m                   | Max 4m                |