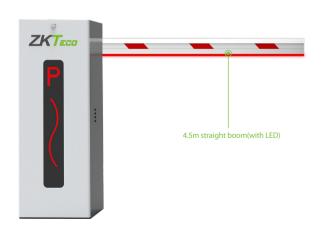

## **Specifications**

Opening / Closing Time

| Gate Opening / Closing Time  | 3s (max. 4.5m), 6s (max. 6m) | Working Temperature Range  | -25°C ~ +75°C         |
|------------------------------|------------------------------|----------------------------|-----------------------|
| Supply Voltage               | AC110V/220V, 50/60Hz         | Working Humidity Range     | ≤90%                  |
| Power Consumption            | 100W (max. 120W)             | Housing Dimensions (D*W*H) | 350 * 280 * 1010 (mm) |
| Remote Controlling Distance  | ≤30m                         | Packing Dimensions (D*W*H) | 420 * 405 * 1100 (mm) |
| Remote Controlling Frequency | 430MHz                       | Net Weight                 | 45kg                  |
| Cabinet Material             | Cold rolled steel            | Gross Weight               | 47kg                  |
| Boom Material                | Aluminum and wood            |                            |                       |
| Motor MCBF                   | 1 million times              |                            |                       |
| Boom Information             |                              |                            |                       |
| Boom Type                    | Telescopic boom              | Straight boom with LED     | Folding boom          |
| Boom Length                  | 4.5m(packaging length 2.8m), | Max 4.5m                   | Max 4m                |