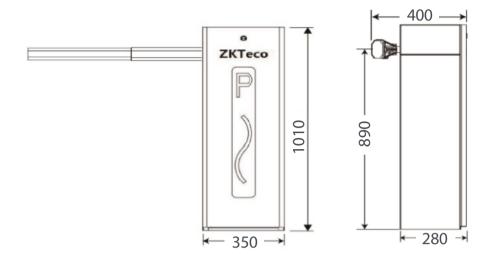

## **Specifications**

Opening / Closing Time

| Gate Opening / Closing Time  | 3s (max. 4.5m), 6s (max. 6m) | Working Temperature Range  | -25°C ~ +75°C         |
|------------------------------|------------------------------|----------------------------|-----------------------|
| Supply Voltage               | AC110V/220V, 50/60Hz         | Working Humidity Range     | ≤90%                  |
| Power Consumption            | 100W (max. 120W)             | Housing Dimensions (D*W*H) | 350 * 280 * 1010 (mm) |
| Remote Controlling Distance  | ≤30m                         | Packing Dimensions (D*W*H) | 420 * 405 * 1100 (mm) |
| Remote Controlling Frequency | 430MHz                       | Net Weight                 | 45kg                  |
| Cabinet Material             | Cold rolled steel            | Gross Weight               | 47kg                  |
| Boom Material                | Aluminum and wood            |                            |                       |
| Motor MCBF                   | 1 million times              |                            |                       |
| Boom Information             |                              |                            |                       |
| Boom Type                    | Telescopic boom              | Straight boom with LED     | Folding boom          |
| Boom Length                  | 4.5m(packaging length 2.8m), | Max 4.5m                   | Max 4m                |

## **Dimensions (mm)**

Left fixed: The cabinet on the left

Right fixed: The cabinet on the right