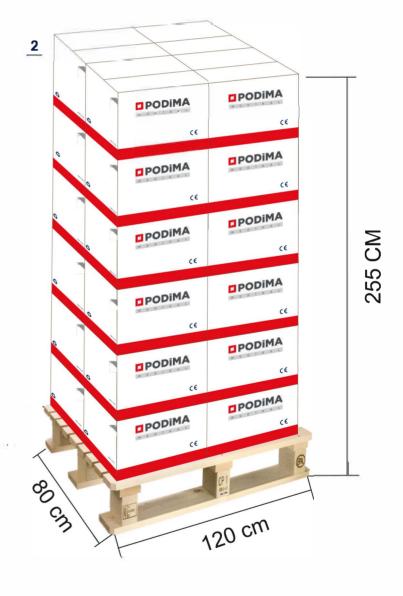

## **PACKAGING SIZE**

Width\*Depth\*Height

1) Carton Size 60\*40\*40 cm

2) Total Pallet Size 120\*80\*255 cm (24 cartons in 1 pallet)

**1 Container**: 824 CTN (Without pallets) **1 Container**: 460 CTN in 23 Pallets