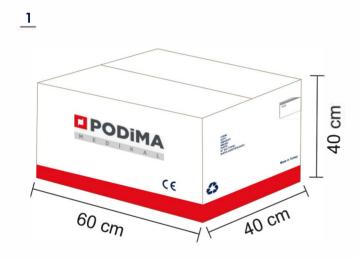

## **PACKAGING SIZE**

Width\*Depth\*Height

1) Carton Size 60\*40\*40 cm

2) Total Pallet Size 120\*80\*255 cm (24 cartons in 1 pallet)

**1 Container**: 824 CTN (Without pallets) **1 Container**: 460 CTN in 23 Pallets