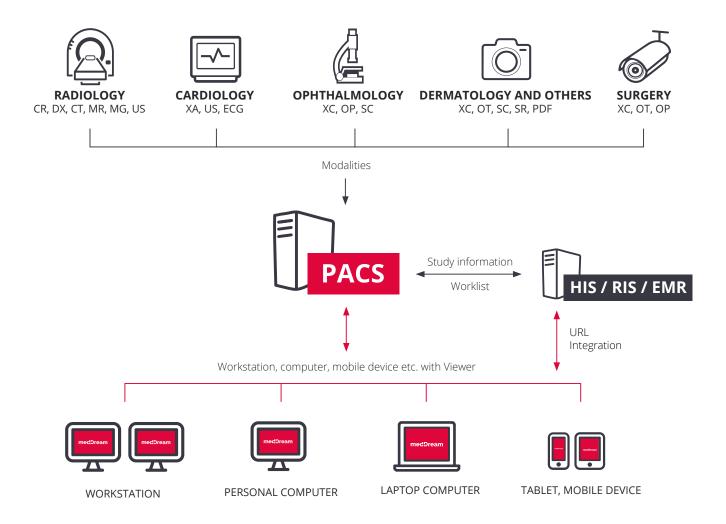

### Workflow with MedDream PACS

#### Integration:

- Integration to HIS / RIS / EMR. Flexible and open integration interface;
- · Multi-language support.