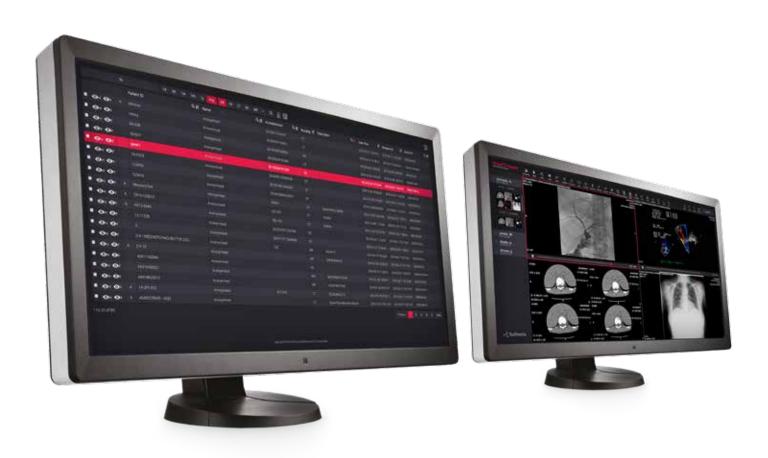

# STORE, ARCHIVE, MANAGE, VIEW MEDICAL IMAGES

HIS / RIS / EMR INTEGRATION

#### View medical images:

- · Regular tools: zoom, pan, windowing, magnifier, etc.;
- Cine playback of multi-frame sequences;
- Wide variety of measurements: distance, angle, density (HU), etc.;
- Reference lines (Scout Lines);
- Comfortable bar of series preview with thumbnails.