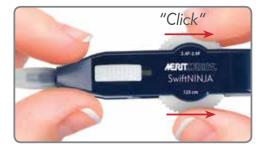

## **Catheter Preparation for Use**

To activate the hydrophilic coating: Flush the catheter with heparinized saline via the standard luer BEFORE removal from the protective catheter sleeve.

To Unlock Steering Dial (white wheel): Hold the lower housing body and gently pull the steering dial toward the luer connector until a clicking sound is heard.

Prior to attempting catheter tip movement or deflection, you must engage the steering dial