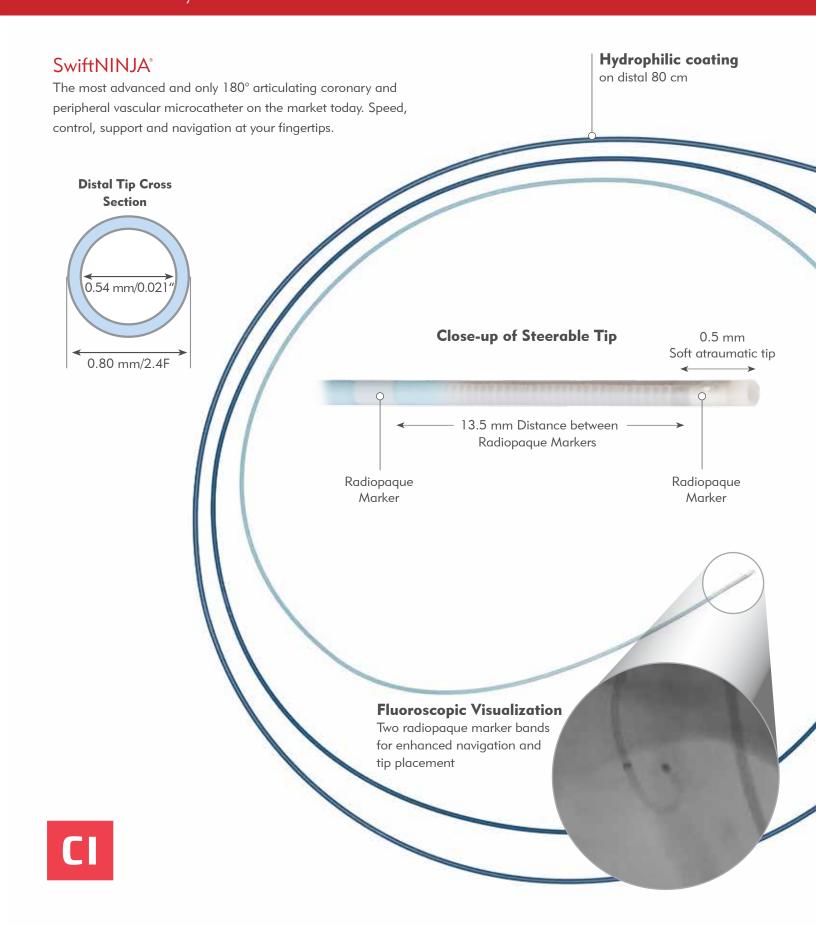

## **Catheter Specifications**

| Part<br>Number | Inner<br>Diameter   | Outer<br>Diameter<br>Proximal<br>Portion | Outer<br>Diameter<br>Distal<br>Portion | Usable<br>Length | Hydrophilic<br>Coating<br>Length | Mox<br>Guide wire     | Maximium<br>Injection<br>Pressure | Distance<br>From Tip<br>To 1 <sup>st</sup><br>Markerband | Distance<br>Between 1 <sup>st</sup><br>And 2 <sup>nd</sup><br>Markerbands | Cath<br>Vol. |
|----------------|---------------------|------------------------------------------|----------------------------------------|------------------|----------------------------------|-----------------------|-----------------------------------|----------------------------------------------------------|---------------------------------------------------------------------------|--------------|
| SNCM125        | 0.021"<br>(0.54 mm) | 2.9F<br>(0.97 mm)                        | 2.4F<br>(0.80 mm)                      | 125 cm           | 80 cm                            | ≤ 0.018"<br>(0.46 mm) | 6,900 kPa<br>(1,000 psi)          | 0.5 mm                                                   | 13.5 mm                                                                   | 0.49 mL      |