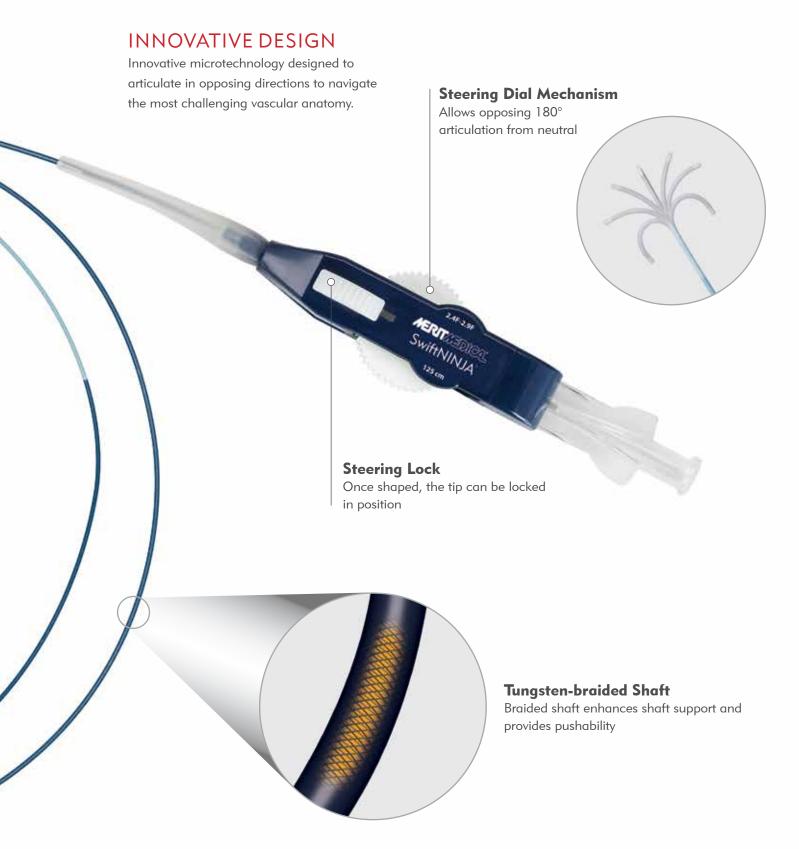

## **Catheter Preparation for Use**

To activate the hydrophilic coating: Flush the catheter with heparinized saline via the standard luer BEFORE removal from the protective catheter sleeve.

To Unlock Steering Dial (white wheel): Hold the lower housing body and gently pull the steering dial toward the luer connector until a clicking sound is heard.

Prior to attempting catheter tip movement or deflection, you must engage the steering dial