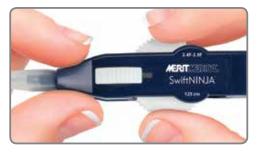

## **Catheter Preparation for Use**

To activate the hydrophilic coating: Flush the catheter with heparinized saline via the standard luer BEFORE removal from the protective catheter sleeve.

To Unlock Steering Dial (white wheel): Hold the lower housing body and gently pull the steering dial toward the luer connector until a clicking sound is heard.