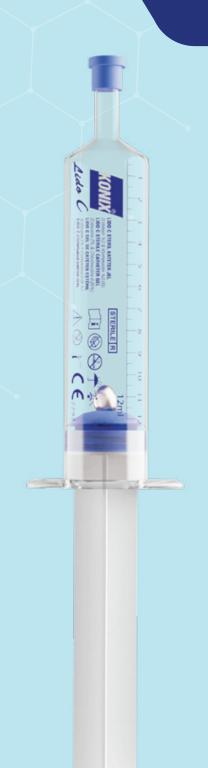

LIDO C Sterile Catheter Gel

Lidocaine 2% & Chlorhexidine 0,05%

**NEW LIDO** Sterile Catheter Gel

Lidocaine 2% (Without CHG)

**NEW C** Sterile Catheter Gel

Chlorhexidine 0,05% (Without Lidocaine)

KONIX Lido C Sterile Catheter Gel has been CE marked as a Class III

Medical Device under the Medical Device Directive 93/42 EEC

KONIX Lido C Catheter Gel is a sterile, transparent, water soluble lubricant gel used during insertion of urethral catheter, cystoscopy and other medical devices.

#### PRODUCT LINE

KONIX Sterile Catheter Gel is available in sterile, single-use syringes of 6 ml,12 ml and 12.5g accordion syringe. Healthcare professional should take care of instructions of use, as well as individual patients' medical history and experiences, before choosing catheter gel to use.