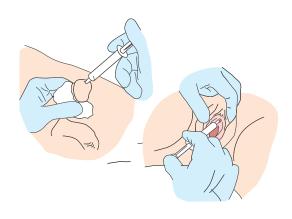

#### **APPLICATION**

- 1. Wash your hands and prepare an area that is aseptic as possible to perform the operation. Prepare a clean serving tray and place required materials.
- 2. Remove the syrigne (6ml, 12ml and 12.5q) from its sterile package bytearing off. 6ml syringe is suitable for use in women, while the 12ml syringe and 12.5g accordion syringe are suitable for use in men.
- 3. Lightly press on the plunger before removing the blue cap to provide more even and gentle application. For the accordion syringe, break off the applicator.
- 4. Carefully insert the cone of the syringe into the urethral opening and slowly inject the gel by applying gentle an deven
- 5. Apply the remaining gel to the surface of the catheter or to the surface of another medical device.
- 6. KONIX Sterile Catheter Gels shows lubricative effect as soon as the application starts. KONIX Lido C & KONIX Lido's anesthetic effect starts 3-5 minutes later.
- 7. If more gel has to be used, condition of applied tissue, age of the patient and any adverse condition of the patient which may be related to sensitivity of Lidocaione and chlorhexidine must be taken into care by the physician.
- 8. When the whole product is not used, the syringe and the remaining gel should be evaluated and discarded like other medical wastes.
- 9. KONIX Sterile Catheter Gels should only be used under the supervision of specialist health personnel.