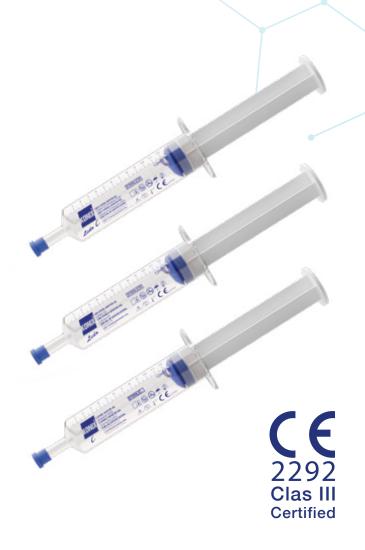

LIDO C Sterile Catheter Gel

Lidocaine 2% & Chlorhexidine 0,05%

**NEW LIDO** Sterile Catheter Gel

Lidocaine 2% (Without CHG)

**NEW C** Sterile Catheter Gel

Chlorhexidine 0,05% (Without Lidocaine)

KONIX Lido C Sterile Catheter Gel has been CE marked as a Class III

Medical Device under the Medical Device Directive 93/42 EEC

KONIX Lido C Catheter Gel is a sterile, transparent, water soluble lubricant gel used during insertion of urethral catheter, cystoscopy and other medical devices.

#### PRODUCT LINE

KONIX Sterile Catheter Gel is available in sterile, single-use syringes of 6 ml,12 ml and 12.5g accordion syringe. Healthcare professional should take care of instructions of use, as well as individual patients' medical history and experiences, before choosing catheter gel to use.

| Product Name                      | Model | Packaging         | <b>Product Code</b> |
|-----------------------------------|-------|-------------------|---------------------|
| Konix Lido C Sterile Catheter Gel | 6 ml  | 6ml Syringe       | Y0000.107.0005      |
| Konix Lido C Sterile Catheter Gel | 12 ml | 12ml Syringe      | Y0000.107.0007      |
| Konix Lido C Accordion Syringe    | 12.5g | Accordion Syringe | Y0000.107.0015      |
| Konix Lido Sterile Catheter Gel   | 6 ml  | 6ml Syringe       | Y0000.107.0020      |
| Konix Lido Sterile Catheter Gel   | 12 ml | 12ml Syringe      | Y0000.107.0021      |
| Konix C Sterile Catheter Gel      | 6 ml  | 6ml Syringe       | Y0000.107.0016      |
| Konix C Sterile Catheter Gel      | 12 ml | 12ml Syringe      | Y0000.107.0017      |