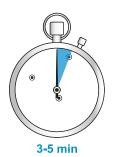

#### **APPLICATION**

- 1. Wash your hands and prepare an area that is aseptic as possible to perform the operation. Prepare a clean serving tray and place required materials.
- 2. Remove the syrigne (6ml, 12ml and 12.5q) from its sterile package bytearing off. 6ml syringe is suitable for use in women, while the 12ml syringe and 12.5g accordion syringe are suitable for use in men.
- 3. Lightly press on the plunger before removing the blue cap to provide more even and gentle application. For the accordion syringe, break off the applicator.
- 4. Carefully insert the cone of the syringe into the urethral opening and slowly inject the gel by applying gentle an deven
- 5. Apply the remaining gel to the surface of the catheter or to the surface of another medical device.
- 6. KONIX Sterile Catheter Gels shows lubricative effect as soon as the application starts. KONIX Lido C & KONIX Lido's anesthetic effect starts 3-5 minutes later.
- 7. If more gel has to be used, condition of applied tissue, age of the patient and any adverse condition of the patient which may be related to sensitivity of Lidocaione and chlorhexidine must be taken into care by the physician.
- 8. When the whole product is not used, the syringe and the remaining gel should be evaluated and discarded like other medical wastes.
- 9. KONIX Sterile Catheter Gels should only be used under the supervision of specialist health personnel.