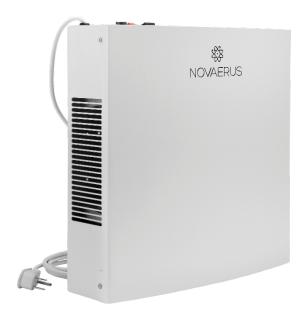

# PROTECT 800

#### MODEL

NV800

Placed on a stand or wall mounted Supplied with 2m power cord

#### **CONSTRUCTION + COLOR**

Precision-cut fabricated metal casing in a white anti-bacterial powder coat finish

## **DIMENSIONS + WEIGHT**

 $36.5 \text{ cm(h)} \times 36.5 \text{ cm(w)} \times 11.5 \text{ cm(d)}$ 4.5 kg