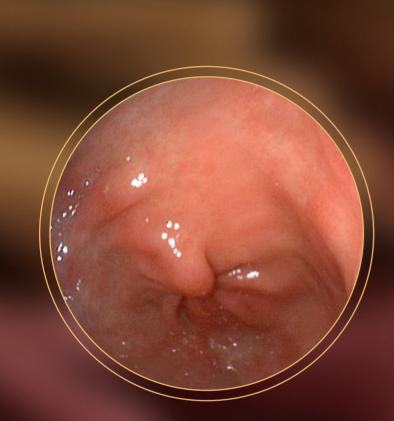

### CMOS

With the CMOS image sensor, HD-350 gives high quality images with low noise levels, which leads to improved clarity and optimized vision in not only routine procedures but also in complex interventions.

## Clean and Clear

The waterjet function of the scopes help to maintain a clear endoscopic view by washing away blood or mucous.