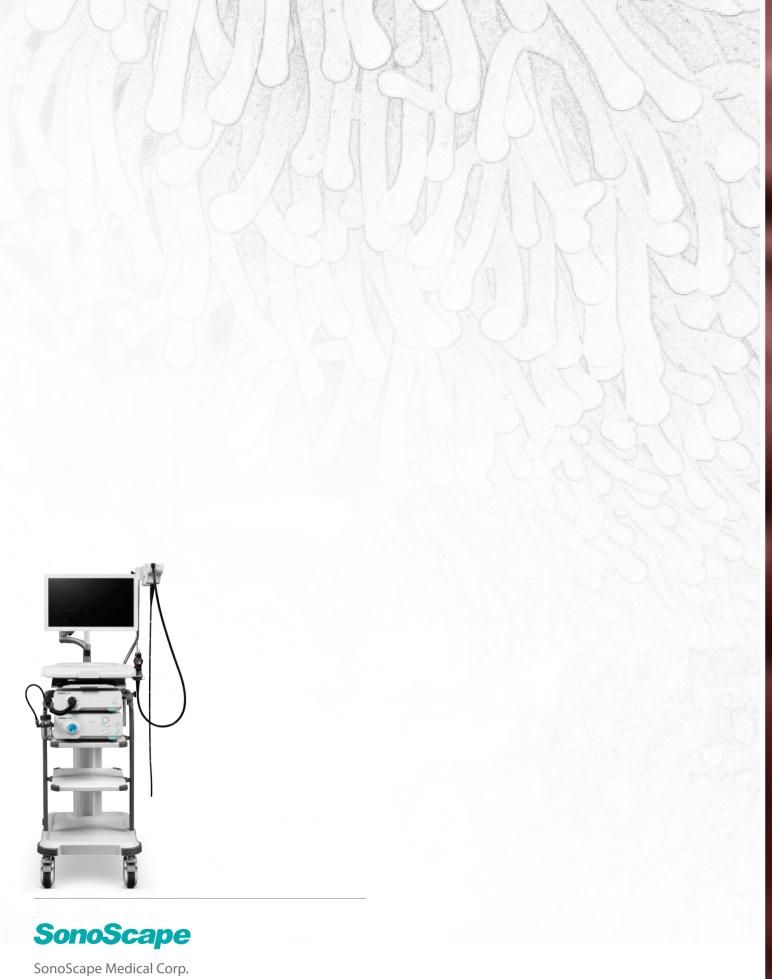

# SonoScape

HIGH DEFINITION VIDEO ENDOSCOPY SYSTEM

HELIOS HD-350

# See more, accomplish more, benefit more

Innovation rewrites the standard. With that in mind, SonoScape Medical presents you the HD-350, a brand new high definition endoscopy system designed specifically for screening and diagnosis with an excellent budget friendliness.

## **Smart Workflow**

To increase efficiency, patient data management is accessible with the press of a button. The smart workflow of the built-in workstation of HD-350 helps doctors to edit reports, record videos and manage patient files with ease.