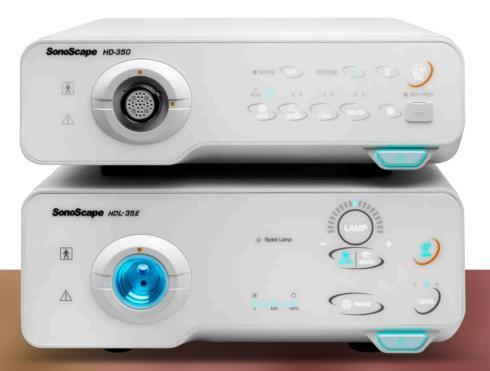

#### HD-350 VIDEO PROCESSOR

| HD video outputs                | DVI, SDI, VGA                                  |
|---------------------------------|------------------------------------------------|
| Standard video outputs          | S-Video, CVBS                                  |
| HD video recording              | Built-in workstation, timely record and review |
| Zoom / PBP                      | Yes / Yes                                      |
| Dimension (L x W x H / weight ) | 455mm x 370mm x 124mm / 9.5 kg                 |

#### HDL-35E LIGHT SOURCE

| Main lamp                       | 50W LED                               |
|---------------------------------|---------------------------------------|
| Transparency function           | 7 seconds maximum brightness flicker  |
| Lifetime indicator              | Yes                                   |
| Hot plugging                    | Endoscope switch without powering off |
| Dimension (L x W x H / weight ) | 460mm x 370mm x 154mm / 15 kg         |