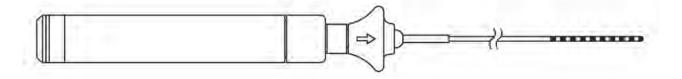

### Product Highlights

- Variable electrode spacing for pacing and recording
- Multiple curve configurations for ease of placement
- Push/pull handle for steering control
- Bi-directional Steering model

### Ordering Information

6 F Decapolar steerable diagnostic catheter (1 unit per box)

| Reorder Number | Description          | Electrode Spacing (mm) | Curve Type   | Usable Length (cm) |
|----------------|----------------------|------------------------|--------------|--------------------|
| 81102          | 1110-6-25-M          | 2-5-2                  | Medium       | 110                |
| 81104          | 1110-6-25-L          | 2-5-2                  | Large        | 110                |
| 81105          | 1110-6-25-XL         | 2-5-2                  | X-Large      | 110                |
| 81107          | 1110-6-5-L           | 5                      | Large        | 110                |
| 81520          | 1110-6-2-XL-TE4BE4   | 2                      | X-Large      | 110                |
| 81524          | 1110-6-2-L-TE4BE4    | 2                      | Large        | 110                |
| 87006          | 1110-6-25-M/L(SOFT)  | 2-5-2                  | Medium/Large | 110                |
| 81945          | 1110-6-25-L(SOFT)    | 2-5-2                  | Large        | 110                |
| 81947          | 1110-6-5-M/L(SOFT)   | 5                      | Medium/Large | 110                |
| 81504          | 1110-6-5-M-TE2BE2-BD | 5                      | Medium       | 110                |