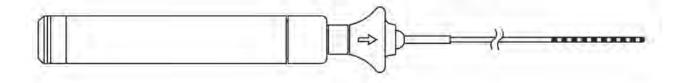

### Product Highlights

- Variable electrode spacing for pacing and recording
- Multiple curve configurations for ease of placement
- Push/pull handle for steering control
- 1 mm band electrodes

### Ordering Information

5 F Decapolar steerable diagnostic catheter (1 unit per box)

| Reorder Number | Description              | Electrode<br>Spacing (mm) | Tip Electrode<br>(mm) | Curve Type   | Usable<br>Length (cm) |
|----------------|--------------------------|---------------------------|-----------------------|--------------|-----------------------|
| 81171          | 1110-5-2-M               | 2                         | 1                     | Medium       | 110                   |
| 81172          | 1110-5-25-M              | 2-5-2                     | 1                     | Medium       | 110                   |
| 81174          | 1110-5-25-L              | 2-5-2                     | 1                     | Large        | 110                   |
| 81223          | 1110-5-2(50)3-XL         | 2(50)3                    | 1                     | X-Large      | 110                   |
| 81734          | 1110-5-25-L (soft)       | 2-5-2                     | 1                     | Large        | 110                   |
| 81735          | 1110-5-5-L (soft)        | 5                         | 1                     | Large        | 110                   |
| 81736          | 1110-5-5(22)5-M/L (soft) | 5(22)5                    | 1                     | Medium/Large | 110                   |
| 81721          | 1110-5-25-M(SC) (soft)   | 2-5-2                     | 1                     | Medium(SC)   | 110                   |
| 81730          | 1110-5-28-M/L (soft)     | 2-8-2                     | 1                     | Medium/Large | 110                   |