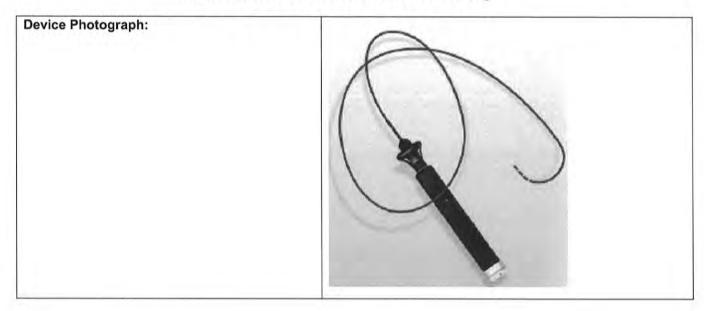

### Product Highlights

- Variable electrode spacing for pacing and recording
- Multiple curve configurations for ease of placement
- Push/pull handle for steering control
- 1 mm band electrodes

### Ordering Information

5 F Decapolar steerable diagnostic catheter (1 unit per box)

| Reorder Number | Description              | Electrode<br>Spacing (mm) | Tip Electrode<br>(mm) | Curve Type   | Usable<br>Length (cm) |
|----------------|--------------------------|---------------------------|-----------------------|--------------|-----------------------|
| 81171          | 1110-5-2-M               | 2                         | 1                     | Medium       | 110                   |
| 81172          | 1110-5-25-M              | 2-5-2                     | 1                     | Medium       | 110                   |
| 81174          | 1110-5-25-L              | 2-5-2                     | 1                     | Large        | 110                   |
| 81223          | 1110-5-2(50)3-XL         | 2(50)3                    | 1                     | X-Large      | 110                   |
| 81734          | 1110-5-25-L (soft)       | 2-5-2                     | 1                     | Large        | 110                   |
| 81735          | 1110-5-5-L (soft)        | 5                         | 1                     | Large        | 110                   |
| 81736          | 1110-5-5(22)5-M/L (soft) | 5(22)5                    | 1                     | Medium/Large | 110                   |
| 81721          | 1110-5-25-M(SC) (soft)   | 2-5-2                     | 1                     | Medium(SC)   | 110                   |
| 81730          | 1110-5-28-M/L (soft)     | 2-8-2                     | 1                     | Medium/Large | 110                   |