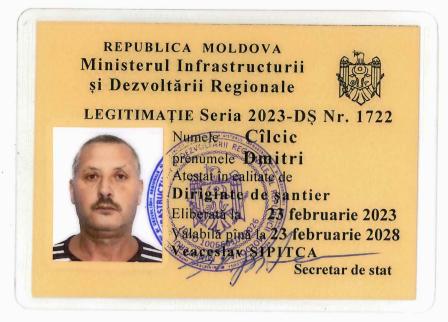

# MINISTERUL INFRASTRUCTURII ȘI DEZVOLTĂRII REGIONALE

Numărul 1722

fesionala

MOLDOVA

Eliberat domnului (doamnei): Cîlcic Dmitri

Pentru a activa în calitate de: Diriginte de şantier

Domeniile:

## Data eliberării 23 februarie 2023

ați sesizat acțiuni de implicare în acte de corupție, Va rugam sa ne informați la Linia anticorupție a ministerului 022250535, WhatsApp 078777975 sau mesaj la adresa de e-mail: anticoruptie@midr.gov.md

Secretar de stat

Valabil pînă la 23 februarie 2028