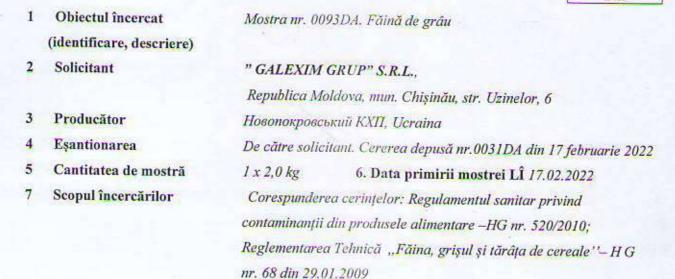

#### LABORATORUL DE ÎNCERCĂRI

MD 2019, str. Grenoble, 128 lit "U", or. Codru, mun. Chişinău, Republica Moldova Tel./fax: (37322)28 59 59, 79 27 45; e-mail: laborator.lctbanpc@email.com

## RAPORT DE ÎNCERCĂRI

nr. 0093DA din 28 februarie 2022

## REZULTATELE ÎNCERCĂRILOR

9. Data finisării încercărilor

28.02.2022

#### Indici fizico chimici

17.02.2022

| Indice                                                                                    | UM    | Metoda de încercare                  | Valoarea de<br>referintă | Rezultatul<br>obținut* |
|-------------------------------------------------------------------------------------------|-------|--------------------------------------|--------------------------|------------------------|
| Suma aflatoxinelor<br>(Σ B <sub>1</sub> +B <sub>2</sub> +G <sub>1</sub> +G <sub>2</sub> ) | μg/kg | PS-17-IAC-HPLC-LÎ, ed.1              | max. 4,0                 | <1,7                   |
| Deoxinivalenol                                                                            | μg/kg | PS-17-IAC-HPLC-LÎ, ed. 1             | max. 750                 | <100                   |
| Plumb                                                                                     | mg/kg | PS-09-(SM SR EN<br>14084:2006), ed.1 | max. 0,2                 | <0,04                  |
| Infestarea cu dăunători ai<br>cerealelor                                                  | 25    | GOST 27559-87                        | nu se admite             | nedepistat             |
| Umiditatea                                                                                | %     | SM SR EN ISO 712:2012                | max. 15,0                | 14,93±0,30             |