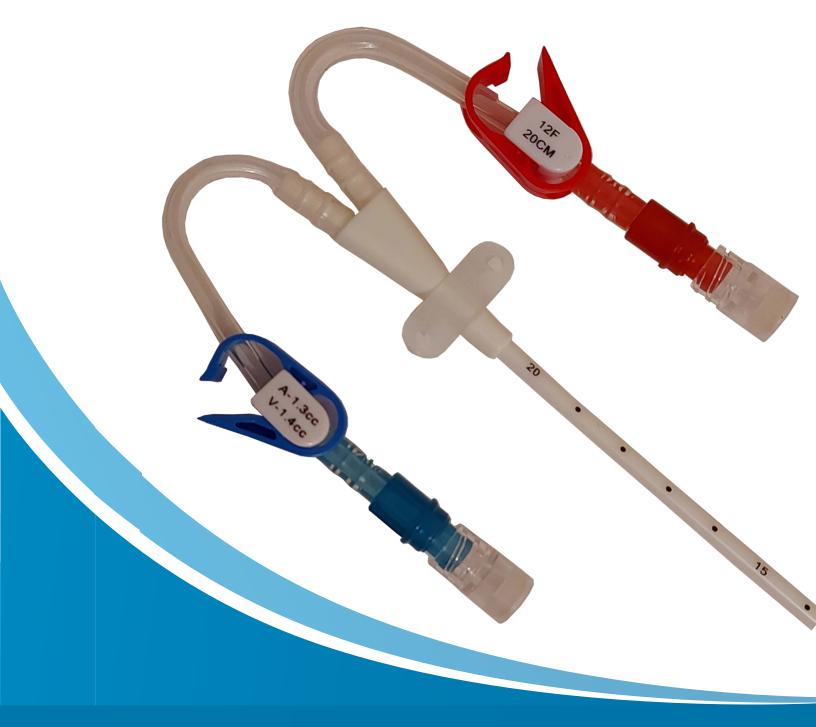

# **Hemodialysis Catheter Kits**

Insert, comfort, maintain. Ares Hemodialysis Catheters offers you ease for each of these steps. Inserting the catheter, providing a safe venous introduction, comforting the patient and maintaining the access. Having a mindful design and innovative structure, Ares Hemodialysis Catheters assure optimal patient care. Fueled with a strong commitment, Ares delivers excellent products that will help to improve patient outcomes worldwide.

#### **Perfection in One Kit**

The catheter lumens are designed with the required largeness to complete the whole circuit for the removal of the patient's blood during the treatment. The tip of catheters is specifically soft for atraumatic insertion with perfect anti-kink performance and flexibility. Thin walls of the catheter allows for smooth transition of fluids. The catheters are semi-rigid at the room temperature while its thermosensitive material allows the catheter go softer when it inserted into the patient's bloodline and reach body temperatures. Radiopaque tip of the catheter assures perfect visualization under X-ray. Non-thrombogenic surface of the catheter minimizes the risk for thrombosis during the procedure and usage of the device.