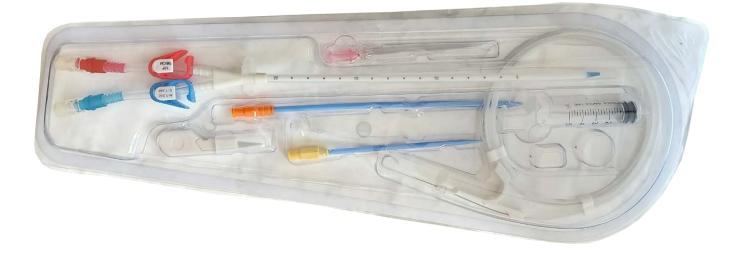

# **Hemodialysis Catheter Kits**

Insert, comfort, maintain. Ares Hemodialysis Catheters offers you ease for each of these steps. Inserting the catheter, providing a safe venous introduction, comforting the patient and maintaining the access. Having a mindful design and innovative structure, Ares Hemodialysis Catheters assure optimal patient care. Fueled with a strong commitment, Ares delivers excellent products that will help to improve patient outcomes worldwide.

#### **Complete Kit for Complete Procedure**

Ares Hemodialysis Catheter Kit, is offered to the market as a complete set for the hemodialysis procedure. The kit includes hemodialysis catheter, puncture needle, guidewire, sheath, dilator, scalpel, syringe and compress pad.

## **Standard Kit Components**

| Component                            | Quantity | Component                    | Quantity |
|--------------------------------------|----------|------------------------------|----------|
| Ares Hemodialysis Catheter           | 1        | #11 Scalpel                  | 1        |
| 18 Ga 7 cm Introducer Needle         | 1        | 10cc Syringe                 | 1        |
| 0,038" 70 cm J-Curved Nitinol Guidew | ire 1    | Injection Caps               | 2        |
| Guidewire Advancer                   | 1        | Sticking Compress Pad 4x4 cr | n 1      |
| Vessel Dilator 10F +12F              | 2        |                              |          |