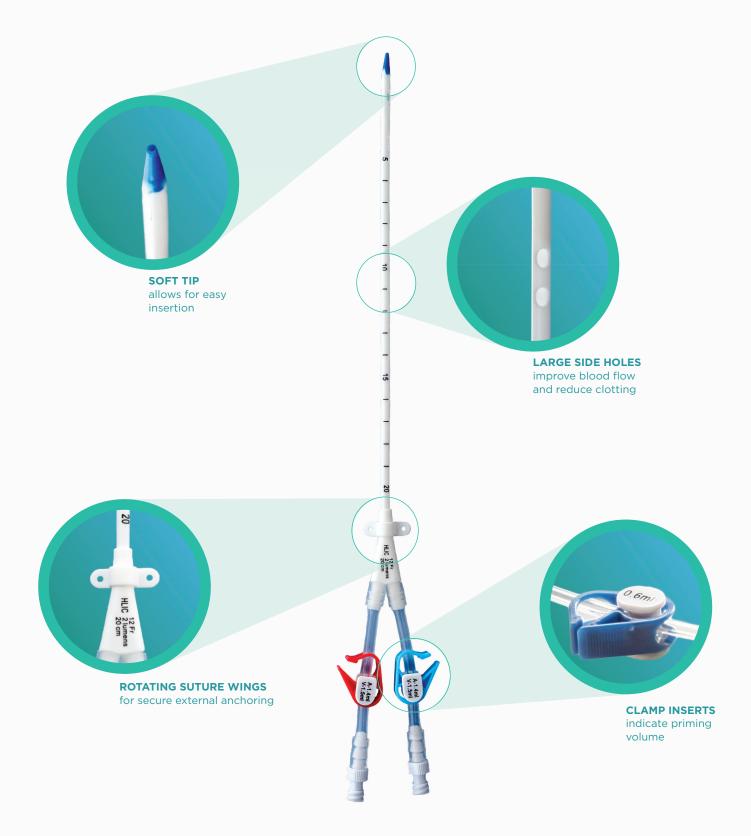

#### **Excellenty Soft Symmetric Tip**

Optimally soft atraumatic and symmetric tip and laser-cut side slots minimizes recirculation and the the risk of positional occlusion, reduces clot formation and decreases debris attachment.

#### **Perfection in One Kit**

The catheter lumens are designed with the required largeness to complete the whole circuit for the removal of the patient's blood during the treatment. The tip of catheters is specifically soft for atraumatic insertion with perfect anti-kink performance and flexibility. Thin walls of the catheter allows for smooth transition of fluids. The catheters are semi-rigid at the room temperature while its thermosensitive material allows the catheter go softer when it inserted into the patient's bloodline and reach body temperatures. Radiopaque tip of the catheter assures perfect visualization under X-ray. Non-thrombogenic surface of the catheter minimizes the risk for thrombosis during the procedure and usage of the device.

# Why Ares Hemodialysis Catheters?

Thermosensitive Polyurethane Material – Softens after insertion for improved patient comfort.

Silicone Extensions – Provide better flexibility and avoid memory from clamping without sacrifi cing comfort.

**Straight or Curved Construction** – Ares catheters are available with straight and pre-curved catheter and extension design options.