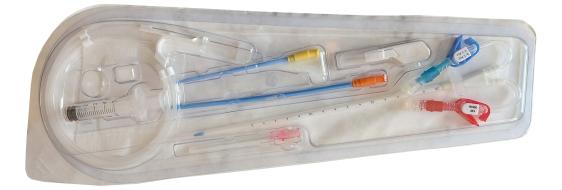

#### **Complete Kit for Complete Procedure**

Ares Hemodialysis Catheter Kit, is offered to the market as a complete set for the hemodialysis procedure. The kit includes hemodialysis catheter, puncture needle, guidewire, sheath, dilator, scalpel, syringe and compress pad.

## **Standard Kit Components**

| Component                            | Quantity | Component                    | Quantity |
|--------------------------------------|----------|------------------------------|----------|
| Ares Hemodialysis Catheter           | 1        | #11 Scalpel                  | 1        |
| 18 Ga 7 cm Introducer Needle         | 1        | 10cc Syringe                 | 1        |
| 0,038" 70 cm J-Curved Nitinol Guidew | ire 1    | Injection Caps               | 2        |
| Guidewire Advancer                   | 1        | Sticking Compress Pad 4x4 cr | n 1      |
| Vessel Dilator 10F +12F              | 2        |                              |          |