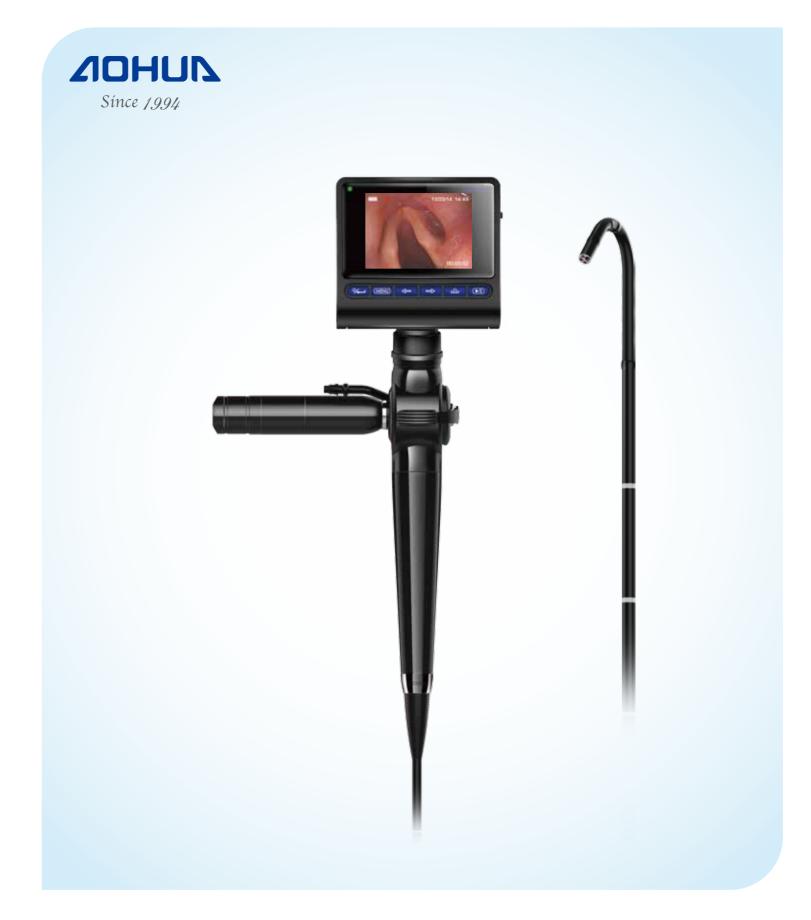

MBC-4/5/6

Airway Mobile Endoscope

## **Features**

- Adopting with CMOS new technology, the image quality is high.
- Portable recording, 16GB SD-card supports for storing of images and videos.
- Thin intubation, the smallest diameter of the insertion tube is only 4mm.
- Multi-functional design, equipped with 2.6mm big working channel and support for suction, BAL, Intubation and etc.
- Visual confirmation, featuring a 3.5 inch monitor and long-life LED light source.
- Long-time working with rechargeable lithium-ion battery.
- Small size, easy to carry and storage.
- Easy to operate, equipped with a flexible ergonomic handle.
- Widely used, applicable to anesthesiology, respiratory, ENT, ICU, emergency room, wards and etc.