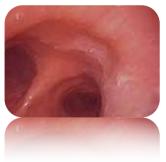

MBC-4/5/6

Airway Mobile Endoscope

## **Features**

- Adopting with CMOS new technology, the image quality is high.
- Portable recording, 16GB SD-card supports for storing of images and videos.
- Thin intubation, the smallest diameter of the insertion tube is only 4mm.
- Multi-functional design, equipped with 2.6mm big working channel and support for suction, BAL, Intubation and etc.
- Visual confirmation, featuring a 3.5 inch monitor and long-life LED light source.
- Long-time working with rechargeable lithium-ion battery.
- Small size, easy to carry and storage.
- Easy to operate, equipped with a flexible ergonomic handle.
- Widely used, applicable to anesthesiology, respiratory, ENT, ICU, emergency room, wards and etc.