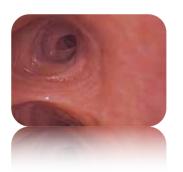

MBC-4/5/6

Airway Mobile Endoscope

## **Features**

- Adopting with CMOS new technology, the image quality is high.
- Portable recording, 16GB SD-card supports for storing of images and videos.
- Thin intubation, the smallest diameter of the insertion tube is only 4mm.
- Multi-functional design, equipped with 2.6mm big working channel and support for suction, BAL, Intubation and etc.
- Visual confirmation, featuring a 3.5 inch monitor and long-life LED light source.
- Long-time working with rechargeable lithium-ion battery.
- Small size, easy to carry and storage.
- Easy to operate, equipped with a flexible ergonomic handle.
- Widely used, applicable to anesthesiology, respiratory, ENT, ICU, emergency room, wards and etc.