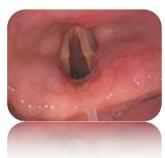

MBC-4/5/6

Airway Mobile Endoscope

## **Features**

- Adopting with CMOS new technology, the image quality is high.
- Portable recording, 16GB SD-card supports for storing of images and videos.
- Thin intubation, the smallest diameter of the insertion tube is only 4mm.
- Multi-functional design, equipped with 2.6mm big working channel and support for suction, BAL, Intubation and etc.
- Visual confirmation, featuring a 3.5 inch monitor and long-life LED light source.
- Long-time working with rechargeable lithium-ion battery.
- Small size, easy to carry and storage.
- Easy to operate, equipped with a flexible ergonomic handle.
- Widely used, applicable to anesthesiology, respiratory, ENT, ICU, emergency room, wards and etc.