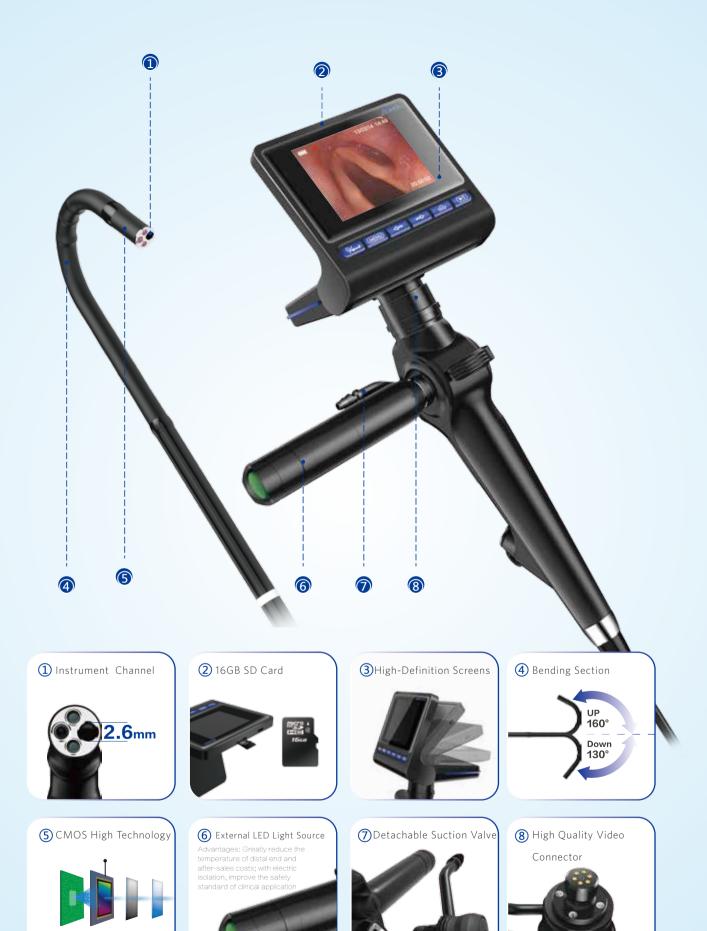

## **Features**

- Adopting with CMOS new technology, the image quality is high.
- Portable recording, 16GB SD-card supports for storing of images and videos.
- Thin intubation, the smallest diameter of the insertion tube is only 4mm.
- Multi-functional design, equipped with 2.6mm big working channel and support for suction, BAL, Intubation and etc.
- Visual confirmation, featuring a 3.5 inch monitor and long-life LED light source.
- Long-time working with rechargeable lithium-ion battery.
- Small size, easy to carry and storage.
- Easy to operate, equipped with a flexible ergonomic handle.
- Widely used, applicable to anesthesiology, respiratory, ENT, ICU, emergency room, wards and etc.

## **Specifications**

| Model                          | MBC-4      | MBC-5      | MBC-6      |
|--------------------------------|------------|------------|------------|
| Working length                 | 600mm      | 600mm      | 600mm      |
| Depth of field                 | 3-50mm     | 3-50mm     | 3-50mm     |
| Range of bending               | U160°D130° | U160°D130° | U160°D130° |
| Diameter of insertion tube     | ф 4.0mm    | φ 5.2mm    | φ 5.8mm    |
| Diameter of instrument channel | N.A        | ф 2.2mm    | φ 2.6mm    |
| View of field                  | 100°       | 100°       | 100°       |