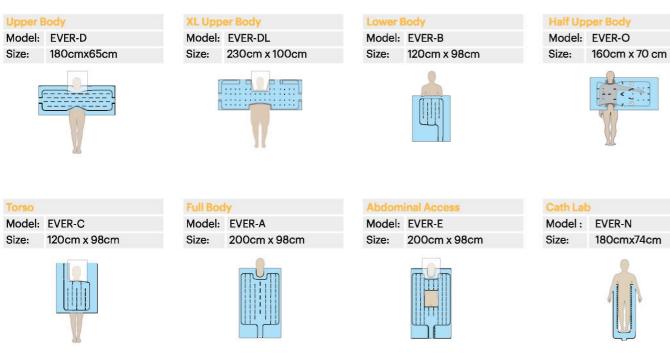

## Underbody

| Neonat | al Underbody  | Spinal// | Adult Underbody |
|--------|---------------|----------|-----------------|
| Model: | EVER-H        | Model:   | EVER-F          |
| Size:  | 140cm x 100cm | Size:    | 200cm x 98cm    |
|        |               |          |                 |

| Pediatri | c Lower Body  | Pediatric Long |              |  |
|----------|---------------|----------------|--------------|--|
| Model:   | EVER-M        | Model:         | EVER-L       |  |
| Size:    | 142cm x 100cm | Size:          | 110cm x 64cm |  |