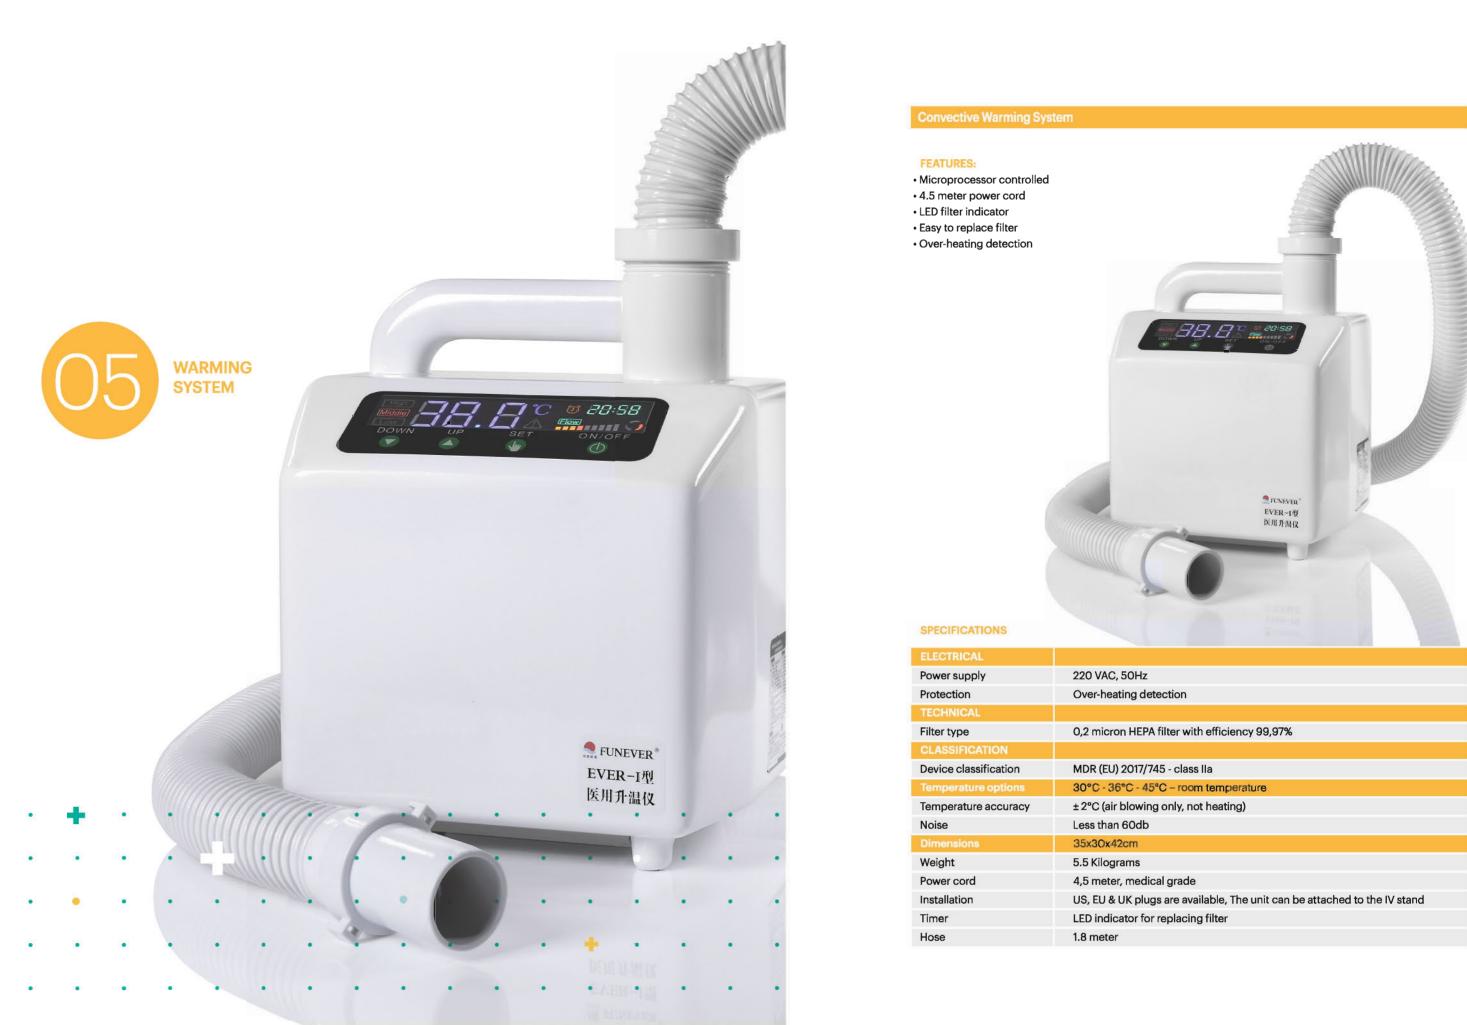

### Healthwit<sup>®</sup> Warming System

Healthwit<sup>®</sup> Warming System is adaptable to most surgical cases, safe and comfortable for the patient and is a smart system for healthcare professionals.

Healthwit® Warming Blankets are aerodynamically designed in order to deliver an even distribution of heat throughout the entire blanket via controlled diffusion. Additional features such as the size, the tuck-in flaps and the attuned blower-blanket are designed to make sure the blankets drape perfectly around your patient. It creates a cocoon of warmth,

resulting in the maximal heat transfer towards the patients which improves your patient's outcome through effective patient warming. It increases the warming capacity with at least 10% by reducing radiant heat loss.The **Healthwit®** warming blankets may reduce heat loss by up to 80% in the perioperative environment.