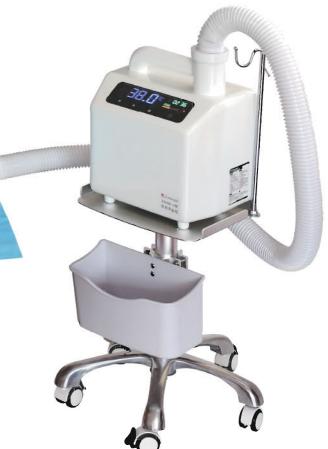

### Healthwit<sup>®</sup> Warming System

Healthwit<sup>®</sup> Warming System is adaptable to most surgical cases, safe and comfortable for the patient and is a smart system for healthcare professionals.

#### Intraoperative

Healthwit® warming blanket is suitable for all brands of convective warming system.