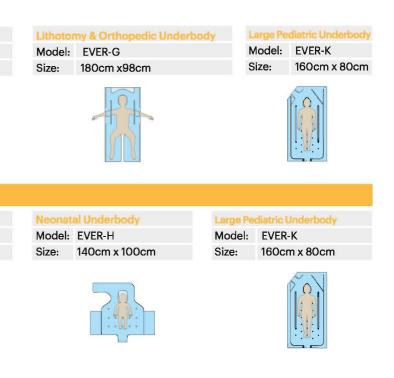

## Underbody

| Neonat | al Underbody  | Spinal// | Adult Underbody |
|--------|---------------|----------|-----------------|
| Model: | EVER-H        | Model:   | EVER-F          |
| Size:  | 140cm x 100cm | Size:    | 200cm x 98cm    |
|        |               |          |                 |