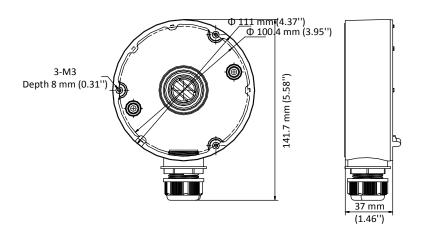

#### **Dimension**

## **Parameter**

| Model      | DS-1280ZJ-DM18           |
|------------|--------------------------|
| Parameters | Junction Box             |
| Appearance | Hikvision White          |
| Material   | Aluminum Alloy           |
| Dimension  | Φ 111mm (Φ 4.37")        |
| Weight     | Approx. 150 g (0.33 lb.) |