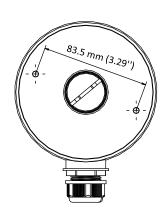

#### **Dimension**

## **Parameter**

| Model      | DS-1280ZJ-DM18           |
|------------|--------------------------|
| Parameters | Junction Box             |
| Appearance | Hikvision White          |
| Material   | Aluminum Alloy           |
| Dimension  | Φ 111mm (Φ 4.37")        |
| Weight     | Approx. 150 g (0.33 lb.) |