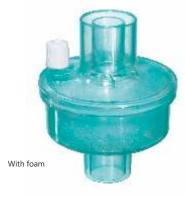

MN 137 Bacterial Filter HME Adult
Bakteri Filtresi Nemli Yetişkin

## TECHNICAL PROPERTIES LongTerm Anaesthesia/Ventilation 99.999% Bacterial/Viral Efficiency Electrostatic media + HME Resistance to Flow 116 Pa @ 30 L.min-1 32 g.m L-3 Moisture Output @ VT 500ml Deadspace 44ml Weight 32g 22M/15F-15M/22F ISO Connectors With luer lock sampling port