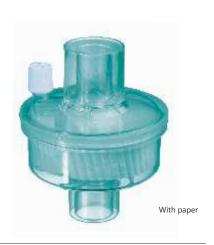

MN 137 - 01 | Bacterial Filter HME Pediatric
Bakteri Filtresi Nemli Pediatrik

## TECHNICAL PROPERTIES LongTerm Anaesthesia/Ventilation 99.999% Bacterial/Viral Efficiency Electrostatic media + HME Resistance to Flow 1.7 cm H2O Deadspace 28ml Weight 20g 22M/15F ISO Connectors With luer lock sampling port