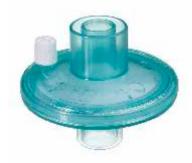

## **BACTERIAL FILTERS**

MN 136 | Bacterial Filter Bakteri Filtresi

| TECHNICAL PROPERTIES                  |  |
|---------------------------------------|--|
| ShortTerm Anaesthesia                 |  |
| 99.999% Bacterial/Viral Efficiency    |  |
| Electrostatic media                   |  |
| Resistance to Flow 90 Pa @ 30 L.min-1 |  |
| Deadspace 45ml                        |  |
| Weight 31g                            |  |
| 22M/15F-15M/22F ISO Connectors        |  |
| With luer lock sampling port          |  |
|                                       |  |