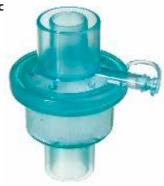

MN 137 - 02 | Bacterial Filter HME Infant Bakteri Filtresi Nemli Yenidoğan

| TECHNICAL PROPERTIES                    |  |
|-----------------------------------------|--|
| LongTerm Anaesthesia/Ventilation        |  |
| Tidal volume 20-70 ml                   |  |
| 99.999% Bacterial/Viral Efficiency      |  |
| Electrostatic media + HME               |  |
| Resistance to Flow 0.6 cm H2O @ 5 l/min |  |
| 30.0mg H2O/l Moisture Output @ Vt 50ml  |  |
| Deadspace 8ml                           |  |
| Weight 9g                               |  |
| ISO 9360 Connectors                     |  |
| With luer lock sampling port            |  |