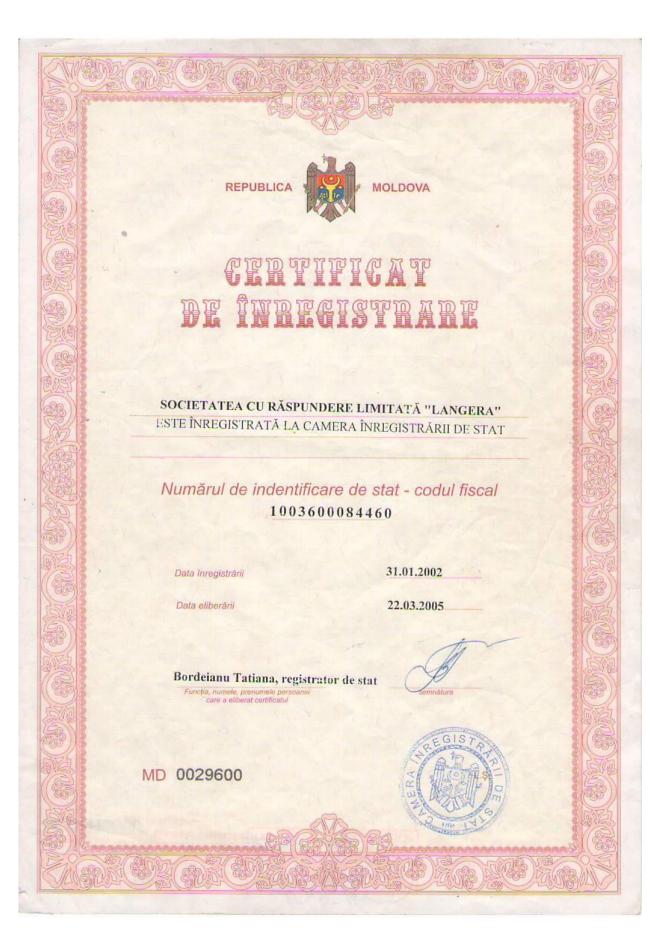

La solicitare

B.C."Moldindconbank"S.A.Sucursala Invest" confirmă existența contului curent al S.R.L."LANGERA" cod fiscal 1003600084460.

- IBAN : MD05ML000000222442900995/MDL

Data

Codul băncii MOLDMD2X329 Cod fiscal 1002600028096.