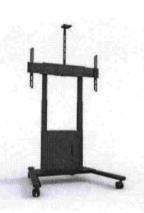

## M Motorized Floorstand Incl cabinet & camerashelf 120kg Black

Article: 7 350 073 736 775

M Motorized Floorstand Incl cabinet & camerashelf 120kg Black - Stand kit (floor stand) for LCD/LED TV - screen size: 42-100" - max load: 120 kg - VESA: 100x100-800x400 mm - black

## Specification

M Motorized Floorstand Incl cabinet & camerashelf 120kg Black

Article No:

7 350 073 736 775

Colour:

Black

For screen size:

42-100"

Height adjustment:

650 mm

Trolley:

4x TENTE wheels with brake.

Wheels tested according to DIN EN 12528

specifications.

Cable management:

Yes

Dimension: (WxHxD)

1007x1519x908 mm

Cabinet Inner Dimension: (WxHxD)

393x459x163 mm

Weight:

36 kg

Certification:

CE