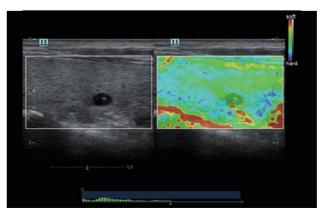

# Image gallery

Liver, 2D

Abdomen Mass

Thyroid, 2D

Dilation of Mammary Duct

Kindy HR Flow

Bladder Mass, 2D

Thyroid Mass CFM