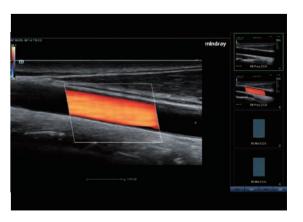

#### **Smart Track**

More simplicity with auto image optimization

Smart Track provides a fast and intelligent optimization for vascular imaging with simply **one-touch operation**. It can optimize Color, Power and PW spectrum by **self-tracking** and reduce time-consuming steps. Therefore the vascular exam workflow is simplified with an optimal view.

Smart Track