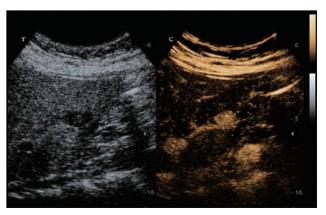

#### ComboWave transducers

Compared with traditional transducers,
ComboWave transducers utilize a new
type of composite piezoelectric material
to dramatically optimize the acoustic
spectrum and reduce acoustic impedance.
Further integrated with Mindray unique 3T
technology, the ComboWave linear
transducers allow you to experience
outstanding performance with extreme
image resolution and uniformity in
thyroid, breast, vascular, and more.

Traditional Linear Image

ComboWave Linear Image