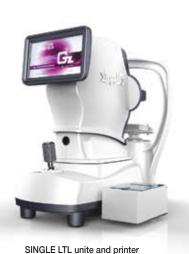

## **External thermal printer**

External thermal-printer equipped with auto loading & cutting can be connected with SINGLE LTL using RS-232C or wireless RFID. It can be also connected with other devices such as auto vision-tester, PC, auto lensmeter and so on.