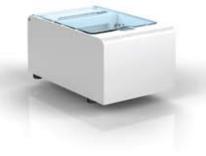

## **External thermal printer**

External thermal-printer equipped with auto loading & cutting can be connected with SINGLE LTL using RS-232C or wireless RFID. It can be also connected with other devices such as auto vision-tester, PC, auto lensmeter and so on.