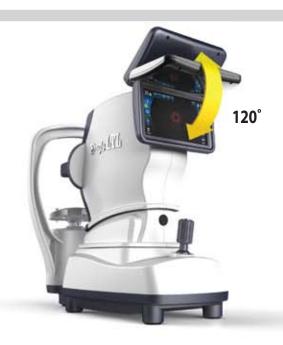

# **Tiltable LCD screen for 120 Degree**

The LCD screen enables operator to measure in comfortable position even when the patient's eyelid needs to be opened by operator.

Where freedom anywhere in generously accurately.