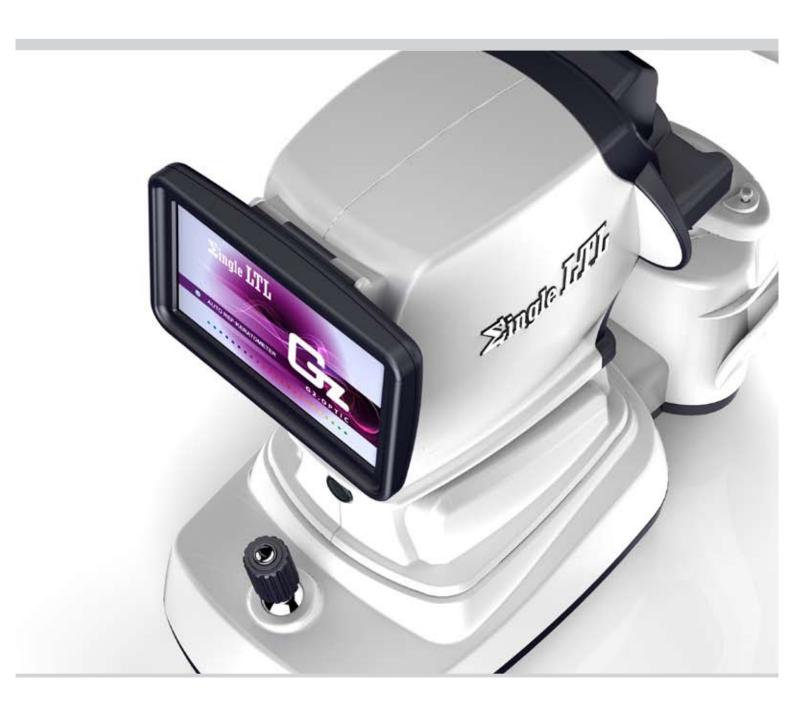

### Easy to use

Wide 7 inch Touch-screen panal

touching of screen only.

Auto Ref-keratometer SINGLE LTL is equipped with a wide 7 inch color TFT LCD with touch-screen panel to use all the functions with ease.