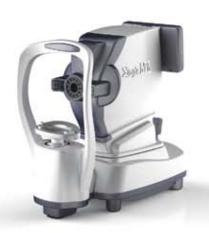

### Suitable Chin-rest & Head-rest

SINGLE LTL provides the patients with the comfortable measuring environment by adopting Chin-rest and Head-rest with soft material of silicon rubber.