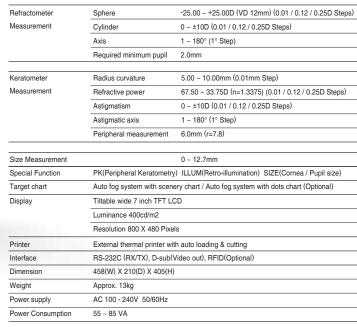

all the functions with ease.



Select the function button



# **Tiltable LCD screen for 120 Degree**

The LCD screen enables operator to measure in comfortable position even when the patient's eyelid needs to be opened by operator.





Where freedom anywhere in generously accurately.



### Suitable Chin-rest & Head-rest

SINGLE LTL provides the patients with the comfortable measuring environment by adopting Chin-rest and Head-rest with soft material of silicon rubber.



## **External thermal printer**

External thermal-printer equipped with auto loading & cutting can be connected with SINGLE LTL using RS-232C or wireless RFID. It can be also connected with other devices such as auto vision-tester, PC, auto lensmeter and so on.





### **Compact design**





### **Speccifications**







### **Networking ability**

It allows to connect with other devices such as auto vision-tester, auto lensmeter, PC as well as EMR/EHR protocol system.



G2 Optic Co., Ltd.
B-1512 Woorimlions Valley-II 14,
Sagimakgol-ro 45(sasibo)beon-gil,
Jungwon-gu Seongnam-si, Gyunggi-do, Korea
Phone +82-31-698-2332 Fax +82-70-4369-4878
Web http://www.g2optic.com Email g2@g2optic.com