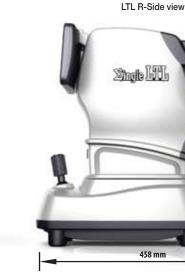

touch-screen panel to use all the functions with ease.



Select the function button



# **Tiltable LCD screen for 120 Degree**

The LCD screen enables operator to measure in comfortable position even when the patient's eyelid needs to be opened by operator.





Where freedom anywhere in generously accurately.



### Suitable Chin-rest & Head-rest

SINGLE LTL provides the patients with the comfortable measuring environment by adopting Chin-rest and Head-rest with soft material of silicon rubber.



## **External thermal printer**

External thermal-printer equipped with auto loading & cutting can be connected with SINGLE LTL using RS-232C or wireless RFID. It can be also connected with other devices such as auto vision-tester, PC, auto lensmeter and so on.





### **Compact design**





### **Speccifications**







### **Networking ability**

It allows to connect with other devices such as auto vision-tester, auto lensmeter, PC as well as EMR/EHR protocol system.



G2 Optic Co., Ltd.
B-1512 Woorimlions Valley-II 14,
Sagimakgol-ro 45(sasibo)beon-gil,
Jungwon-gu Seongnam-si, Gyunggi-do, Korea
Phone +82-31-698-2332 Fax +82-70-4369-4878
Web http://www.g2optic.com Email g2@g2optic.com