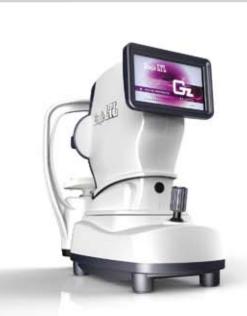

# **Zingle LTL**Auto Ref-Keratometer

### Easy to use

Wide 7 inch Touch-screen panal

touching of screen only.

Auto Ref-keratometer SINGLE LTL is equipped with a wide 7 inch color TFT LCD with touch-screen panel to use all the functions with ease.