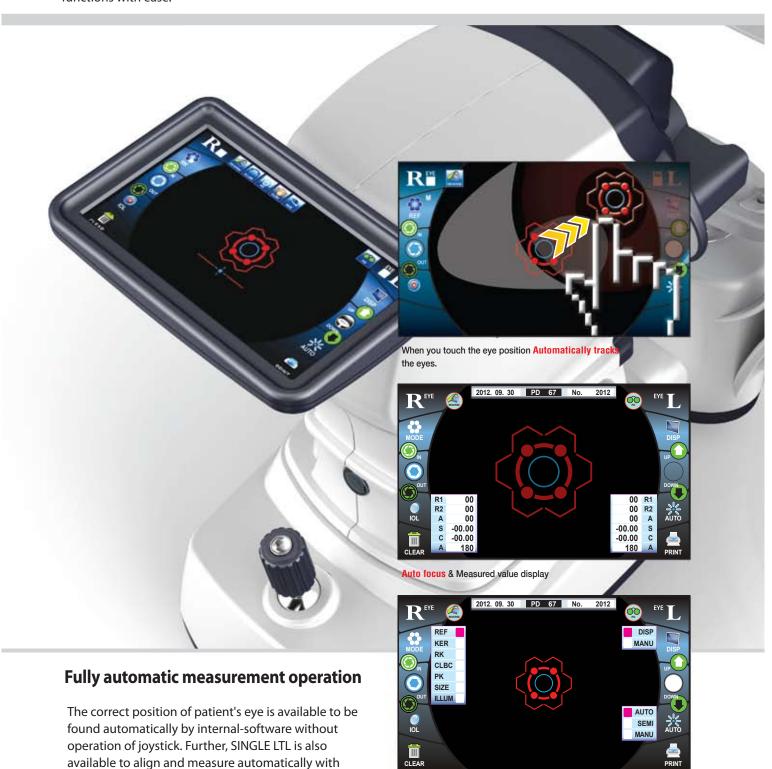

### Easy to use

Wide 7 inch Touch-screen panal

touching of screen only.

Auto Ref-keratometer SINGLE LTL is equipped with a wide 7 inch color TFT LCD with touch-screen panel to use all the functions with ease.

Select the function button