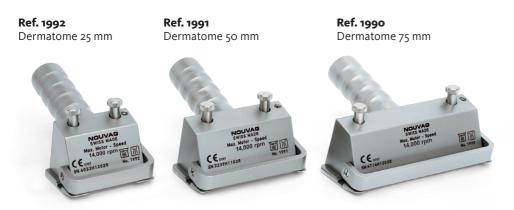

Ref. 1983 Dermatome 100 mm

For best results on specific tasks the Dermatome is available in 4 different sizes. However if you need a smaller size of the Dermatome only occasionally, therefor we offer the reduction support bases. The best cutting results are achieved with a speed of 14,000 rpm.

Blades can be replaced without any tool, using the knurled screws.

Detail of the further developed adjustment system of the new Dermatome, for high precision.

Reduction Support Base for Dermatome with 75 mm width. Reduction of cutting width 50/25 mm. New, Reduction Support Base for Dermatome with 100 mm width. Reduction of cutting width 75/50 mm.