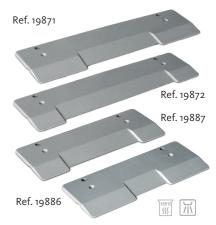

Ref. 1983 Dermatome 100 mm

For best results on specific tasks the Dermatome is available in 4 different sizes. However if you need a smaller size of the Dermatome only occasionally, therefor we offer the reduction support bases. The best cutting results are achieved with a speed of 14,000 rpm.

Blades can be replaced without any tool, using the knurled screws.

Detail of the further developed adjustment system of the new Dermatome, for high precision.

Reduction Support Base for Dermatome with 75 mm width. Reduction of cutting width 50/25 mm. New, Reduction Support Base for Dermatome with 100 mm width. Reduction of cutting width 75/50 mm.