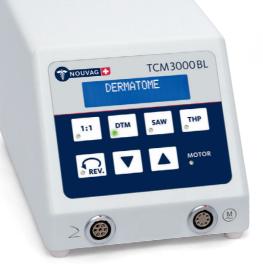

# TCM 3000 BL, simple to use micro processor controlled motor system

### Advantages, TCM 3000 BL:

- · High performance and torque
- · Wide range of extensions and accessories
- Sturdy, high quality architecture and finish.
- Low maintenance and care costs
- · Simple to use
- · Display with good visibility
- Easy to clean
- · Worldwide service partners
- · Swiss quality

# Ref. 3285 (Set)

- TCM 3000 BL, control unit
- Electronic motor 31 ESS
- · Handpiece cradle
- Vario pedal, IPX8
- User manual on CD-ROM
- One spray nozzle each for the maintenance and care with Nou-Clean Spray for electronic motor and instruments

## TCM 3000 BL, scope of delivery, Technical data, micro motor system TCM 3000 BL

| Туре:                     | TCM 3000 BL                    |
|---------------------------|--------------------------------|
| Voltage:                  | 100/115/230 Volt at 50 – 60 Hz |
| Max. output power:        | 60 VA                          |
| Speed range, micro motor: | 500 – 40,000 rpm               |
| Motor:                    | brushless electronic motor     |
| Motor coupling:           | INTRA coupling ISO3964         |
| Torque maximum, Motor:    | 6 Ncm                          |
| Width/depth/height:       | 120/180/107 mm                 |
| Weight, control unit:     | 1.8 kg                         |
| Pedal IP code:            | IPX8                           |
|                           |                                |