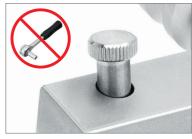

Blades can be replaced without any tool, using the knurled screws.

Detail of the further developed adjustment system of the new Dermatome, for high precision.

Reduction Support Base for Dermatome with 75 mm width. Reduction of cutting width 50/25 mm. New, Reduction Support Base for Dermatome with 100 mm width. Reduction of cutting width 75/50 mm.