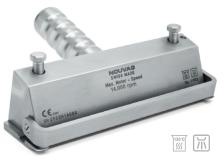

Blades can be replaced without any tool, using the knurled screws.

Detail of the further developed adjustment system of the new Dermatome, for high precision.

Reduction Support Base for Dermatome with 75 mm width. Reduction of cutting width 50/25 mm. New, Reduction Support Base for Dermatome with 100 mm width. Reduction of cutting width 75/50 mm.