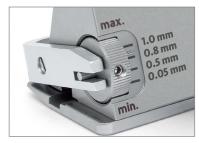

# Dermatome and TCM 3000 BL, an unbeatable dream team

If you talk about skin grafting you will for sure know about the Nouvag dream team, the Nouvag Dermatome and the motor system that drives it. It's so simple to use you would not even need a manual. The high precision cuts with the Dermatome are legendary. The adjustment wheel follows a grid in fine steps. For changing the blades you will not even need a tool to do so.

Blades can be replaced without any tool, using the knurled screws.

Detail of the further developed adjustment system of the new Dermatome, for high precision.

Reduction Support Base for Dermatome with 75 mm width. Reduction of cutting width 50/25 mm. New, Reduction Support Base for Dermatome with 100 mm width. Reduction of cutting width 75/50 mm.