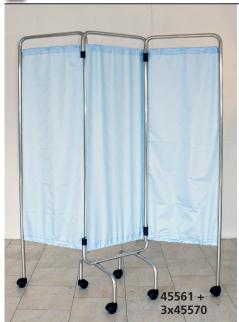

# WING SCREEN WITH TREVIRA CURTAINS

### SCREEN WITH TREVIRA CURTAINS

Build up the screen you need choosing among 4 frames and 6 colours of Trevira curtains.

#### Wing screen

Aluminium alloy tubular frame mounted on feet or castors (Ø 50 mm).

Size: 150xh 167.5 cm (45560) 150xh 174 cm (45561) 200xh 167.5 cm (4 wings)

Packing size: 176x57x13 cm (all wing screens) Trevira curtains are flame-proof (Class I), antiallergic, avoid bacterial growth, waterproof and highly resistant to abrasion. Thick weft to avoid dust infiltration and improve privacy, washable up to 60°C. Available in 6 colours to match any need. Custom-made curtains available on

Multilingual manual: GB, FR, IT.

| Waltin Igaar |      |       |
|--------------|------|-------|
| Light blue   | Blue | White |

| GIMA<br>Code                                       | WING SCREE<br>without o                                                                                                |          |
|----------------------------------------------------|------------------------------------------------------------------------------------------------------------------------|----------|
| 45560<br>45561<br>45562<br>45563                   | 3 wing screen<br>3 wing screen wit<br>4 wing screen<br>4 wing screen wit                                               |          |
| GIMA<br>code                                       | CURTAINS*<br>IN TREVIRA 45xh 129 cm                                                                                    |          |
| 45570<br>45571<br>45572<br>45573<br>45574<br>45575 | Curtains - light bl<br>Curtains - blue<br>Curtains - white<br>Curtains - beige<br>Curtains - green<br>Curtains - peach | trevira" |