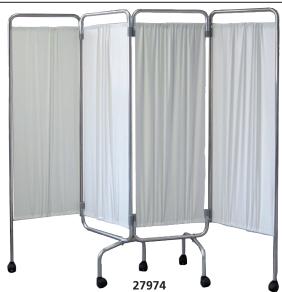

# 3 OR 4 WINGS SCREEN WITH PLASTIC CURTAINS

• 27970 3 WINGS SCREEN

Beige

depending on frame you choose

- 27971 3 WINGS SCREEN with castors
- 27972 4 WINGS SCREEN
- 27974 4 WINGS SCREEN with castors Aluminium alloy tubular frame. Weight 5 kg (3 wings), 8 kg (4 wings). Foldable washable white plastic curtains mounted on feet or castors (Ø 50 mm).

Size:150xh 170 cm - 3 wings (50 cm each) 200xh 170 cm - 4 wings (50 cm each)

MADE IN ITALY

SEPARATION SYSTEMS AND CURTAINS see page 139