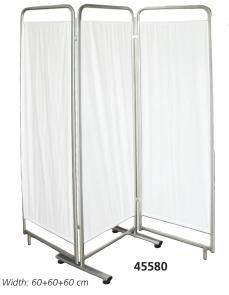

# 2 OR 3 WINGS WARD SCREENS WITH TREVIRA OR COTTON CURTAINS

- Height: 180 cm

  45579

  Width: 60+60 cm
- 45578 2 WINGS SCREEN white cotton cloth
- 45579 2 WINGS SCREEN light blue Trevira
- 45580 3 WINGS SCREEN white cotton cloth
- 45581 3 WINGS SCREEN light blue Trevira

Exclusive 2 or 3 wings ward screens with sturdy structure in oval tube (30x15 mm), painted with epoxidic powder metal grey.

Light blue Trevira curtains or white washable cotton cloth.

Equipped with 4 adjustable feet that ensure increased stability.