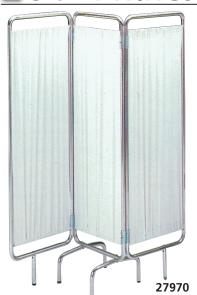

# 3 OR 4 WINGS SCREEN WITH PLASTIC CURTAINS

• 27970 3 WINGS SCREEN

Beige

depending on frame you choose

- 27971 3 WINGS SCREEN with castors
- 27972 4 WINGS SCREEN
- 27974 4 WINGS SCREEN with castors Aluminium alloy tubular frame. Weight 5 kg (3 wings), 8 kg (4 wings). Foldable washable white plastic curtains mounted on feet or castors (Ø 50 mm).

Size:150xh 170 cm - 3 wings (50 cm each) 200xh 170 cm - 4 wings (50 cm each)

MADE IN ITALY

SEPARATION SYSTEMS AND CURTAINS see page 139