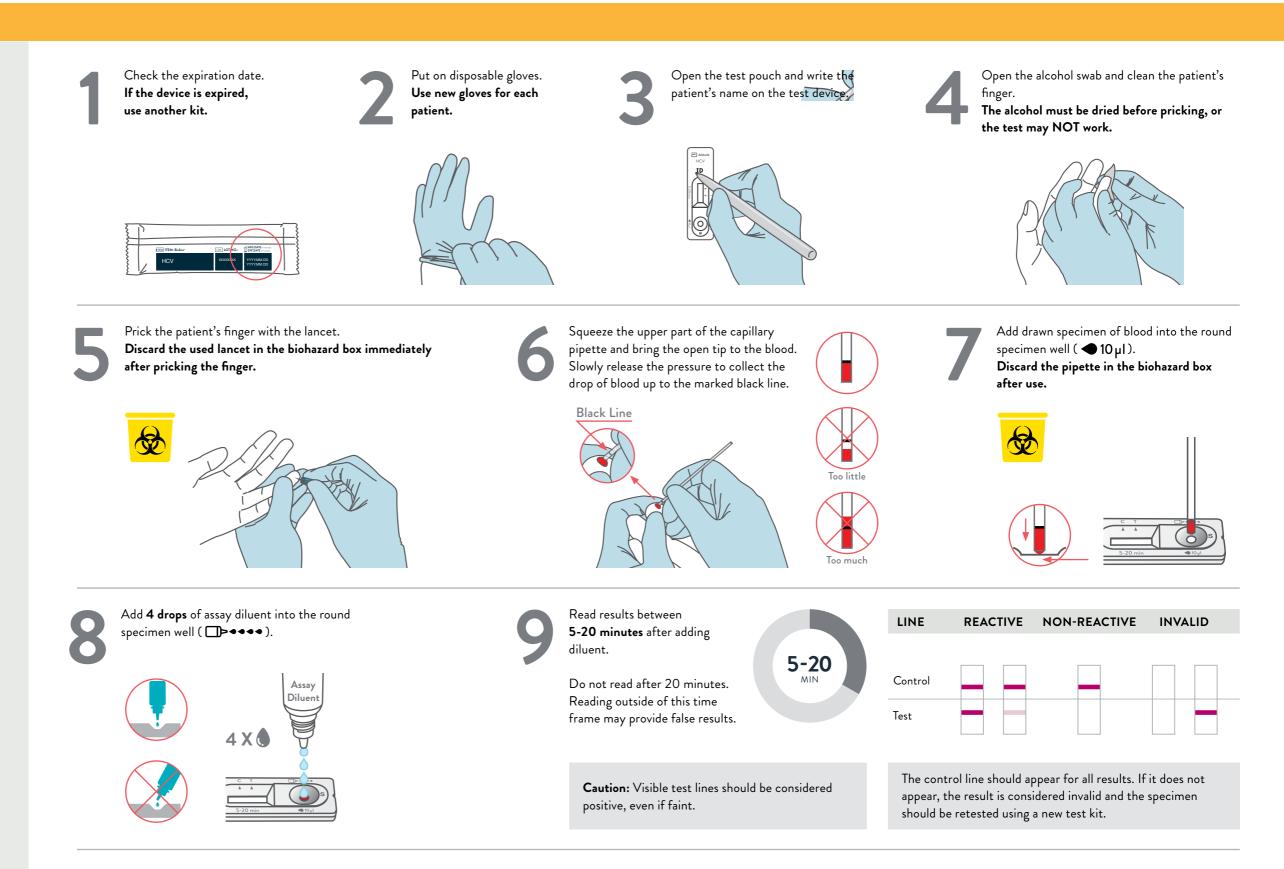

## Before you begin

- Please read the instructions for use in its entirety, prior to use.
- Cover your work space with a clean, disposable absorbent workspace cover.
- All components must be brought to room temperature (between 15-30 °C) prior to testing.

## Preparation

- Test pouch (test device)
- Alcohol swab
- Sterile lancet or safety lancet
- Assay diluent
- Disposable capillary pipette (10µl)
- Timer & disposable gloves (not provided)

For more detailed instructions please refer to Instructions for use.