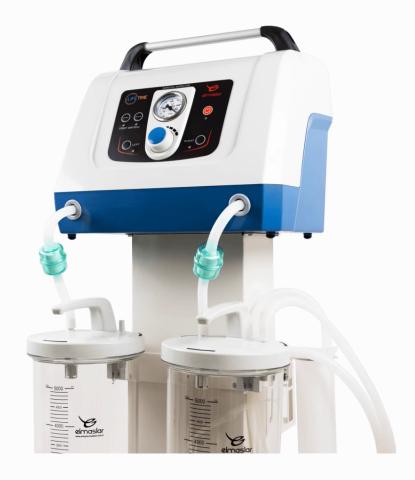

# Lifetime SA01HT

## Hospital Type Surgical Aspirator

Lifetime surgical aspirator is designed to evacuate the fluid accumulated in the operated areas of the patients during the surgical operations and to be used in general surgery operations, gynecology, liposuction applications.

#### LED Electronic User Panel

It allows all settings to be made electronically on a single panel.

### Electronic Jar Replacement

Unlike the manual jar changing system in other products, it is now much easier to replace the jar electronically with its special design.

#### **Automatic Shutoff Valve**

When the jar is full, the device automatically shuts itself off and prevents liquid overflows.

#### **Electronic Foot Switch**

Thanks to the electronic switch, it provides a more comfortable use to the user without touching the device during the operation.

#### Autoclavable Jar

Thanks to its autoclavable polycarbonate jars at 121 degrees, it provides hygienic use for many times.