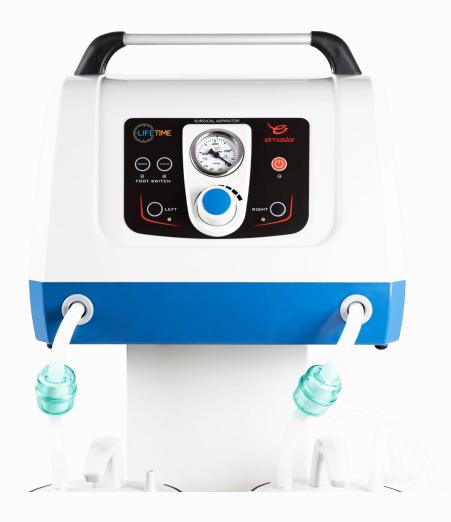

# Lifetime SA01HT

## Hospital Type Surgical Aspirator

Lifetime surgical aspirator is designed to evacuate the fluid accumulated in the operated areas of the patients during the surgical operations and to be used in general surgery operations, gynecology, liposuction applications.

#### LED Electronic User Panel

It allows all settings to be made electronically on a single panel.

#### **Electronic Foot Switch**

Thanks to the electronic switch, it provides a more comfortable use to the user without touching the device during the operation.