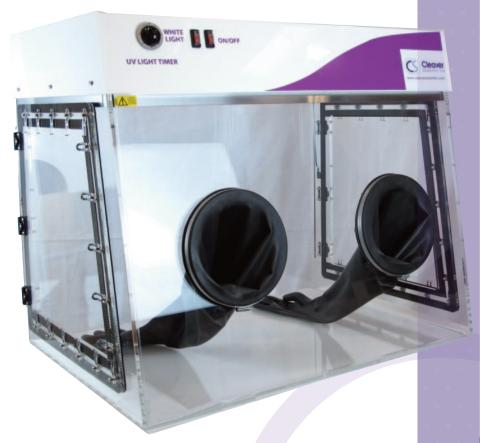

## COMBI Boxes

Combining the benefit of UV sterilisation with the fully sealed and enclosed area of a glove box

- SEALED GLOVE BOX
- UV LIGHTS FOR STERLISATION
- NON-UV TRANSPARENT GLOVES

The Cleaver Scientific Combi Box combines the benefit of UV sterilisation with the fully sealed and enclosed area of a glove box. Four 15W UV-C bulbs may be timer controlled for up to 30 minutes, or indefinitely, to decontaminate equipment and the work surface before and after use.

A side panel with safety interlock switches immediately disconnects the UV source to facilitate easy placement and removal of samples and packages, while a 15W white light bulb illuminates the entire work surface to provide excellent visibility. Two hermetically sealed non-UV transparent gloves afford the user total manoeuvrability and dexterity when handling equipment, samples and packages within the contained environment of the glove box, plus additional protection when working under the UV source.

## TECHNICAL SPECIFICATIONS

| UV-LAMP RATING/ILLUMINATION:<br>15 WATT AND 1 X | 4 x UV-C GERMICIDAL TUBE<br>15W T8, 18 INCH WHITE TUBE |
|-------------------------------------------------|--------------------------------------------------------|
|                                                 |                                                        |
| RADIATION TYPE                                  | UV-C GERMICIDAL                                        |
|                                                 |                                                        |
|                                                 | 15W T8, 18 INCH WHITE TUBE                             |
|                                                 |                                                        |
|                                                 | 59 x 59m x 59cm High<br>Front slopes slightly          |
| OPENING DIMENSIONS<br>45 x 45 x 35cm            |                                                        |
| SAFETY FEATURES TIMER (0                        | Door interlocks and cuts off power to UV lights)       |
| OVERALL DIMENSIONS (W×D×H)                      | Арркох 61 x 61 x 75см нідн                             |