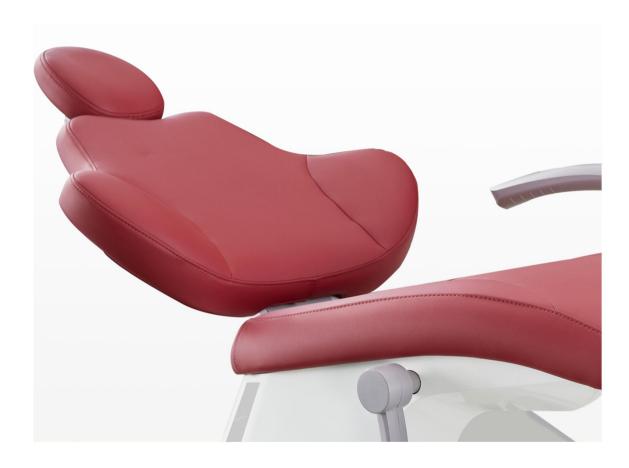

# Ergonomic Upholstery

-The thin backrest allows more room for the dentist

Multi-joint assistant tray arm.

Multi-angle movement convenient for four hands operation.

Touch sense assistant tray

3 Axis can be positioned for adults and children or disabled alike