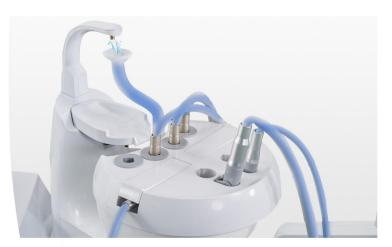

Touch sense control panel

Ti-alloy handpiece tubing connector

Imported-brand 3-way syringe