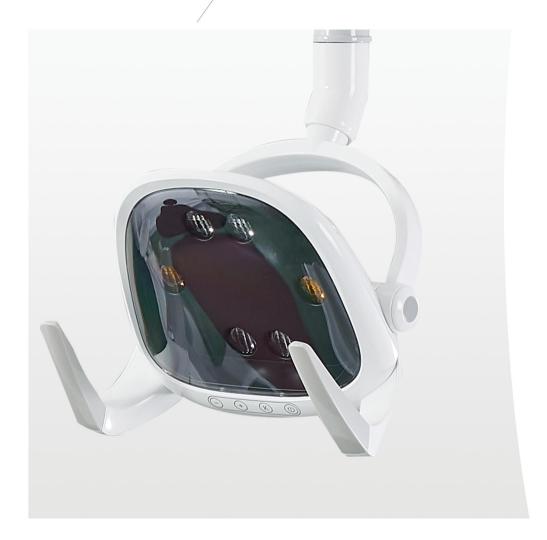

## T.MASTER

European style LED operating light

Stepless adjustment of LED light level.

Multi-function tray USB charging port

Luxury multi-functional foot pedal also controls the light and cup fill.

WINQ brand, the Italian style light arm is flexible and light.