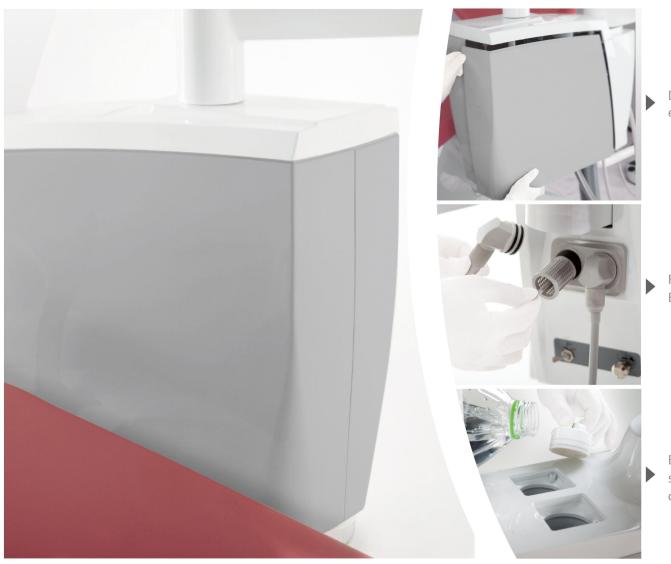

Detachable sidebox cover, easy maintenance.

Filter in each suction tube. Easy cleaning.

Built-in double bottle water storage system for distilled and disinfected water.

Sidebox 90 degrees rotatable.