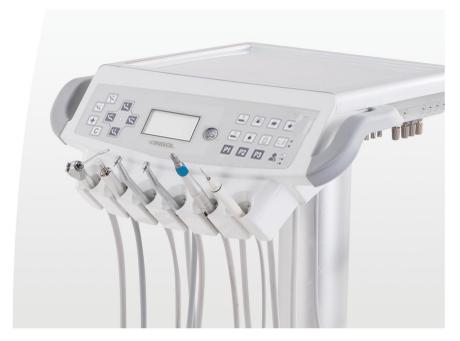

# Cingol 3.0 Smart Operation System

- -Self-diagnostic detection system.
- -Emergency stop and first-aid chair position.
- -Interlock system: when a handpiece or scaler is being used, chair movement (up, down, back, forward) is locked.

Touch sense control panel

Ti-alloy handpiece tubing connector

Imported-brand 3-way syringe