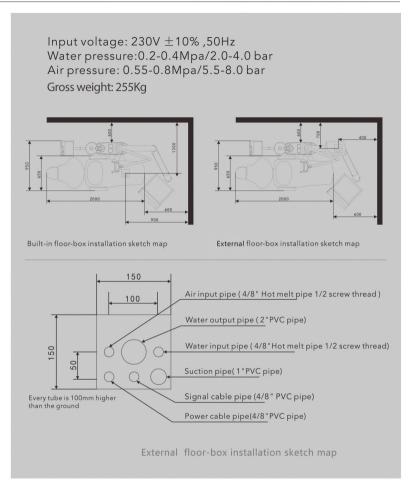

Detachable sidebox cover, easy maintenance.

Filter in each suction tube. Easy cleaning.

Built-in double bottle water storage system for distilled and disinfected water.

Sidebox 90 degrees rotatable.

## T.MASTER

European style LED operating light

Stepless adjustment of LED light level.





Multi-function tray USB charging port



Luxury multi-functional foot pedal also controls the light and cup fill.



WINQ brand, the Italian style light arm is flexible and light.

## **OPTIONS**

### **SPECIFICATION**





LED curing light

Scaler

ECG

Handpiece

Electric motor



Intra oral camera with support



Binocular loupes and microscope



T-Master teaching recording lamp



WINQ oilless air compressor



WinQ wet suction system WinQ air suction system





T-Master dental simulator