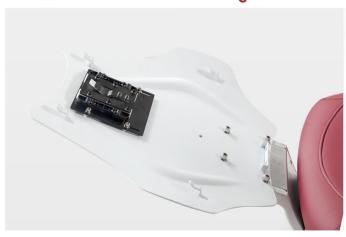

Modern design inspired by the future.

Bluetooth Music Function:

Relaxing music

Detachable spittoon

e spittoon 180 degrees rotatable

Metal backrest

Easy cushion replacement

Disinfection