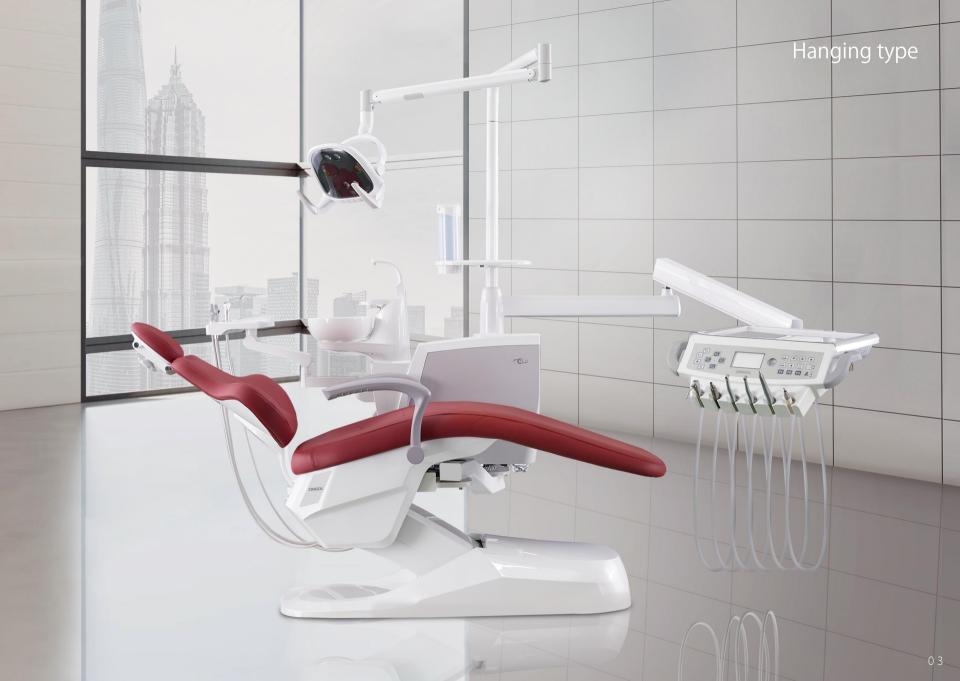

Easy operation of automatic disinfection of the handpiece hoses and suction hoses

-European style dentist tray

-Ease of operation

Cart type unit provides a freedom movement.

- -Lifting cart unit
- -6 Racks with 135°rotation
- -Emergency stop and first-aid chair position
- -Clean-up chair position