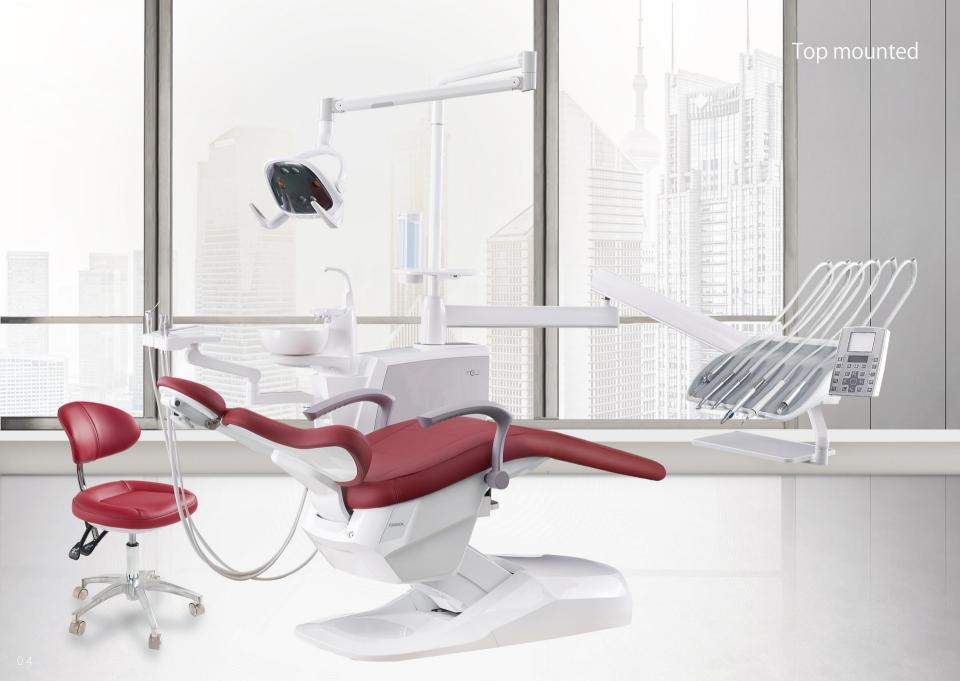

# Cingol 3.0 Smart Operation System

- -Self-diagnostic detection system.
- -Emergency stop and first-aid chair position.
- -Interlock system: when a handpiece or scaler is being used, chair movement (up, down, back, forward) is locked.