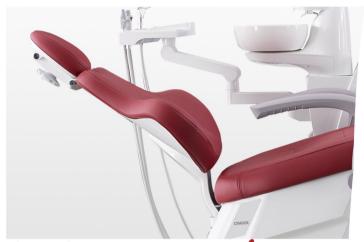

Modern design inspired by the future.

Bluetooth Music Function:

Relaxing music

Detachable spittoon

e spittoon 180 degrees rotatable

Metal backrest

Easy cushion replacement

Disinfection