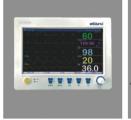

### **SPECIFICATION**

LED curing light

Scaler

ECG

Handpiece

Electric motor

Intra oral camera with support

Binocular loupes and microscope