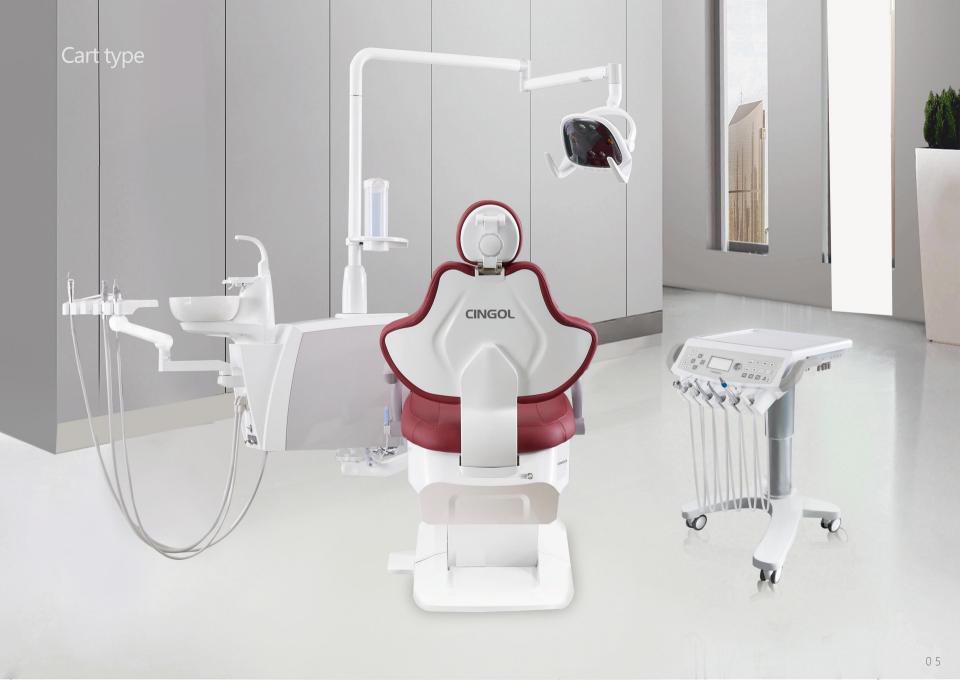

Easy operation of automatic disinfection of the handpiece hoses and suction hoses

-European style dentist tray

-Ease of operation

Cart type unit provides a freedom movement.

- -Lifting cart unit
- -6 Racks with 135°rotation
- -Emergency stop and first-aid chair position
- -Clean-up chair position