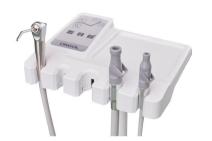

Touch sense control panel

Ti-alloy handpiece tubing connector

Imported-brand 3-way syringe