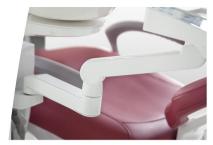

# Ergonomic Upholstery

-The thin backrest allows more room for the dentist

Multi-joint assistant tray arm.

Multi-angle movement convenient for four hands operation.

Touch sense assistant tray

3 Axis can be positioned for adults and children or disabled alike