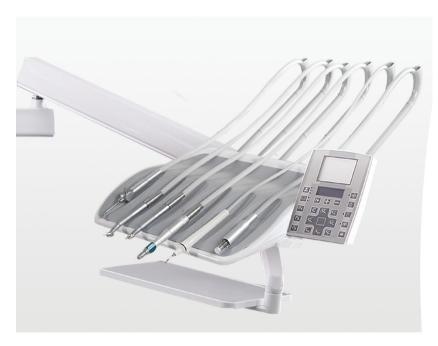

Easy operation of automatic disinfection of the handpiece hoses and suction hoses

-European style dentist tray

-Ease of operation

Cart type unit provides a freedom movement.

- -Lifting cart unit
- -6 Racks with 135°rotation
- -Emergency stop and first-aid chair position
- -Clean-up chair position

# Cingol 3.0 Smart Operation System

- -Self-diagnostic detection system.
- -Emergency stop and first-aid chair position.
- -Interlock system: when a handpiece or scaler is being used, chair movement (up, down, back, forward) is locked.