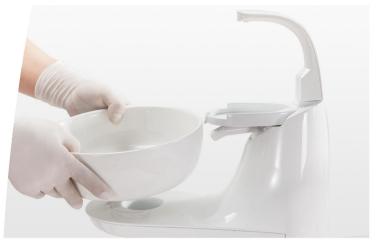

Detachable sidebox cover, easy maintenance.

Filter in each suction tube. Easy cleaning.

Built-in double bottle water storage system for distilled and disinfected water.

Sidebox 90 degrees rotatable.