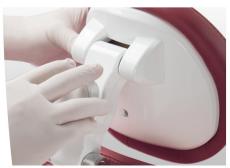

Easy operation of automatic disinfection of the handpiece hoses and suction hoses

-European style dentist tray

-Ease of operation

Cart type unit provides a freedom movement.

- -Lifting cart unit
- -6 Racks with 135°rotation
- -Emergency stop and first-aid chair position
- -Clean-up chair position