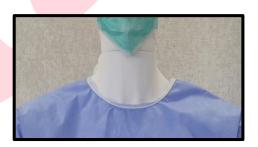

## **REINFORCED SURGICAL GOWNS**

| CONTENT                  | SIZE         | QTY |
|--------------------------|--------------|-----|
| Reinforced Surgical Gown | S-M-L-XL-XXL | 1   |

Neck fastening with velcro