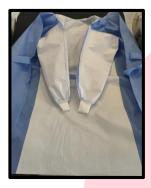

## **REINFORCED SURGICAL GOWNS**

| CONTENT                  | SIZE         | QTY |
|--------------------------|--------------|-----|
| Reinforced Surgical Gown | S-M-L-XL-XXL | 1   |

Neck fastening with velcro

Belt with indication label

Neckline made of PP material

Knitted Elastic Cuffs

4 Drawstrings at the waist

Material / Fabric: SMS 35 GR

- ✓ Trilaminated Nonwoven Fabric
- ✓ Spunbond PP + Meltblown + Spunbond PP
- ✓ Air Permeable
- √ Non-Linting
- √ Water Repellent
- ✓ Latex free

- ✓ Reinforcement on the front side and sleeves
- ✓ Extra Protective Layer (reinforcement) that ensures high resistance against liquids
- ✓ Protection for intensive procedures

✓ Shelf Life: 5 years✓ Colour: Light Blue✓ Packing: Flat Pack