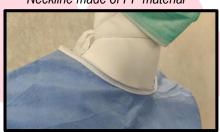

Belt with indication label

Neckline made of PP material

Knitted Elastic Cuffs

4 Drawstrings at the waist

Material / Fabric: SMS 35 GR

- ✓ Trilaminated Nonwoven Fabric
- ✓ Spunbond PP + Meltblown + Spunbond PP
- ✓ Air Permeable
- √ Non-Linting
- √ Water Repellent
- ✓ Latex free