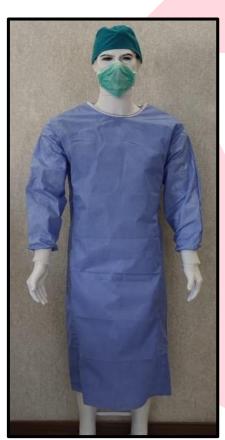

## **REINFORCED SURGICAL GOWNS**

| CONTENT                  | SIZE         | QTY |
|--------------------------|--------------|-----|
| Reinforced Surgical Gown | S-M-L-XL-XXL | 1   |

Neck fastening with velcro

Belt with indication label

Neckline made of PP material

Knitted Elastic Cuffs

4 Drawstrings at the waist

Material / Fabric: SMS 35 GR

- ✓ Trilaminated Nonwoven Fabric
- ✓ Spunbond PP + Meltblown + Spunbond PP
- ✓ Air Permeable
- √ Non-Linting
- √ Water Repellent
- ✓ Latex free

- ✓ Reinforcement on the front side and sleeves
- ✓ Extra Protective Layer (reinforcement) that ensures high resistance against liquids
- ✓ Protection for intensive procedures

✓ Shelf Life: 5 years✓ Colour: Light Blue✓ Packing: Flat Pack