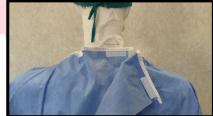

## **REINFORCED SURGICAL GOWNS**

| CONTENT                  | SIZE         | QTY |
|--------------------------|--------------|-----|
| Reinforced Surgical Gown | S-M-L-XL-XXL | 1   |

Neck fastening with velcro

Belt with indication label

Neckline made of PP material

Knitted Elastic Cuffs

4 Drawstrings at the waist

Material / Fabric: SMS 35 GR

- ✓ Trilaminated Nonwoven Fabric
- ✓ Spunbond PP + Meltblown + Spunbond PP
- ✓ Air Permeable
- √ Non-Linting
- √ Water Repellent
- ✓ Latex free