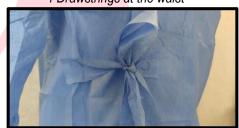

Belt with indication label

Neckline made of PP material

Knitted Elastic Cuffs

4 Drawstrings at the waist

Material / Fabric: SMS 35 GR

- ✓ Trilaminated Nonwoven Fabric
- ✓ Spunbond PP + Meltblown + Spunbond PP
- ✓ Air Permeable
- √ Non-Linting
- √ Water Repellent
- ✓ Latex free