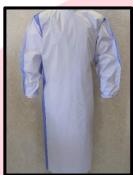

## **REINFORCED SURGICAL GOWNS**

| CONTENT                  | SIZE         | QTY |
|--------------------------|--------------|-----|
| Reinforced Surgical Gown | S-M-L-XL-XXL | 1   |

Neck fastening with velcro

Belt with indication label

Neckline made of PP material

Knitted Elastic Cuffs

4 Drawstrings at the waist

Material / Fabric: SMS 35 GR

- ✓ Trilaminated Nonwoven Fabric
- ✓ Spunbond PP + Meltblown + Spunbond PP
- ✓ Air Permeable
- √ Non-Linting
- √ Water Repellent
- ✓ Latex free

- ✓ Reinforcement on the front side and sleeves
- ✓ Extra Protective Layer (reinforcement) that ensures high resistance against liquids
- ✓ Protection for intensive procedures

✓ Shelf Life: 5 years✓ Colour: Light Blue✓ Packing: Flat Pack