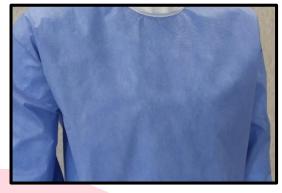

## **REINFORCED SURGICAL GOWNS**

| CONTENT                  | SIZE         | QTY |
|--------------------------|--------------|-----|
| Reinforced Surgical Gown | S-M-L-XL-XXL | 1   |

Neck fastening with velcro

Belt with indication label

Neckline made of PP material

Knitted Elastic Cuffs

4 Drawstrings at the waist

Material / Fabric: SMS 35 GR

- ✓ Trilaminated Nonwoven Fabric
- ✓ Spunbond PP + Meltblown + Spunbond PP
- ✓ Air Permeable
- √ Non-Linting
- √ Water Repellent
- ✓ Latex free

- ✓ Reinforcement on the front side and sleeves
- ✓ Extra Protective Layer (reinforcement) that ensures high resistance against liquids
- ✓ Protection for intensive procedures

✓ Shelf Life: 5 years✓ Colour: Light Blue✓ Packing: Flat Pack